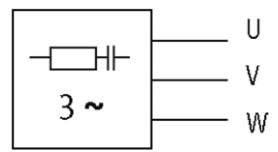

## SUPPRESSOR FOR SIEMENS CONTACTOR S00 MOTOR

RC, star, 3x575 VAC, 7.5 kV

3 × 400 V AC 3 × 575 V AC RC

Suppressors for other voltages, frequencies, and motor ratings available on request. Do not use RC motor suppressors with frequency inverters.