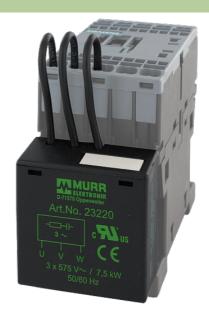

## SUPPRESSOR FOR SIEMENS CONTACTOR S00 MOTOR

RC, star, 3x575 VAC, 7.5 kV

3 × 400 V AC 3 × 575 V AC RC

Suppressors for other voltages, frequencies, and motor ratings available on request. Do not use RC motor suppressors with frequency inverters.

## Illustration

RC

stay connected

Product may differ from Image

## **Approvals**

| Technical Data         |                                         |
|------------------------|-----------------------------------------|
| Frequency              | 5060 Hz                                 |
| Material               | Flame retardant plastic acc. to (UL 94) |
| Potting compound       | 2-component epoxy                       |
| General data           |                                         |
| Temperature range      | -20+60 °C                               |
| Connection             | Connection wires                        |
| Dimensions H × W × D   | 42×45×31 mm                             |
| Commercial data        |                                         |
| country of origin      | CZ                                      |
| customs tariff number  | 85363010                                |
| minimum order quantity | 1                                       |