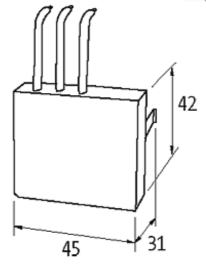

## **Approvals**

| Technical Data         |                                         |
|------------------------|-----------------------------------------|
| Frequency              | 5060 Hz                                 |
| Material               | Flame retardant plastic acc. to (UL 94) |
| Potting compound       | 2-component epoxy                       |
| General data           |                                         |
| Temperature range      | -20+60 °C                               |
| Connection             | Connection wires                        |
| Dimensions H × W × D   | 42×45×31 mm                             |
| Commercial data        |                                         |
| country of origin      | CZ                                      |
| customs tariff number  | 85363010                                |
| minimum order quantity | 1                                       |