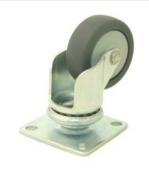

### W0960

50mm/2" Swivel Castor. Grey Wheel with Roller Bearings. Carrying Weight per wheel 40kg/88lb

Material: Pressed Steel

|    | Material. Fressed Steel |        |             |   |
|----|-------------------------|--------|-------------|---|
| 4  | Part Number             | Finish | Description | I |
| 20 | W0960                   | Zinc   |             | I |

## W0995

50mm/2" **Braked** Swivel Castor. Grey Wheel with Roller Bearings. Carrying Weight per wheel 40kg/88lb

Material: Pressed Steel

| W0995                   | Zinc   |             |  |
|-------------------------|--------|-------------|--|
| Part Number             | Finish | Description |  |
| Material. Pressed Steel |        |             |  |