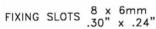

### W0960

50mm/2" Swivel Castor. Grey Wheel with Roller Bearings. Carrying Weight per wheel 40kg/88lb

Material: Pressed Steel

|    | Material. Fressed Steel |        |             |   |
|----|-------------------------|--------|-------------|---|
| 4  | Part Number             | Finish | Description | I |
| 20 | W0960                   | Zinc   |             | I |