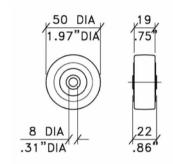

### W0958

50mm / 2" Push in Castor with Metal Socket included. Carrying Weight per wheel 20kg/44lb

| Mate   | rial· | Steel  |  |
|--------|-------|--------|--|
| iviato | iui.  | Olloci |  |

| Part Number | Description |
|-------------|-------------|
| W0958       |             |