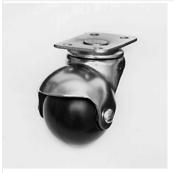

### W0958

50mm / 2" Push in Castor with Metal Socket included. Carrying Weight per wheel 20kg/44lb

| Mate   | rial· | Steel  |  |
|--------|-------|--------|--|
| iviato | iui.  | Olloci |  |

| Part Number | Description |
|-------------|-------------|
| W0958       |             |