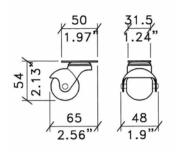

### W0960

50mm/2" Swivel Castor. Grey Wheel with Roller Bearings. Carrying Weight per wheel 40kg/88lb

Material: Pressed Steel

|    | Material. Fressed Steel |        |             |   |
|----|-------------------------|--------|-------------|---|
| 4  | Part Number             | Finish | Description | I |
| 20 | W0960                   | Zinc   |             | I |

## W0995

50mm/2" **Braked** Swivel Castor. Grey Wheel with Roller Bearings. Carrying Weight per wheel 40kg/88lb

Material: Pressed Steel

| W0995                   | Zinc   |             |  |
|-------------------------|--------|-------------|--|
| Part Number             | Finish | Description |  |
| Material. Pressed Steel |        |             |  |