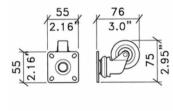

### W0960

50mm/2" Swivel Castor. Grey Wheel with Roller Bearings. Carrying Weight per wheel 40kg/88lb

Material: Pressed Steel

|    | Material. Fressed Steel |        |             |   |
|----|-------------------------|--------|-------------|---|
| 4  | Part Number             | Finish | Description | I |
| 20 | W0960                   | Zinc   |             | I |