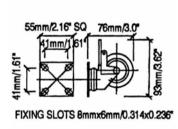

## W0995

50mm/2" **Braked** Swivel Castor. Grey Wheel with Roller Bearings. Carrying Weight per wheel 40kg/88lb

Material: Pressed Steel

| W0995                   | Zinc   |             |  |
|-------------------------|--------|-------------|--|
| Part Number             | Finish | Description |  |
| Material. Pressed Steel |        |             |  |