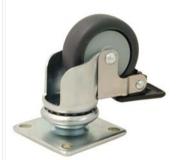

## W0995

50mm/2" **Braked** Swivel Castor. Grey Wheel with Roller Bearings. Carrying Weight per wheel 40kg/88lb

Material: Pressed Steel

| W0995                   | Zinc   |             |  |
|-------------------------|--------|-------------|--|
| Part Number             | Finish | Description |  |
| Material. Pressed Steel |        |             |  |