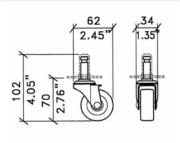

#### W0998

37mm/1 1/2" Swivel Castor.

| Part Number | Description |
|-------------|-------------|
| W0998       |             |