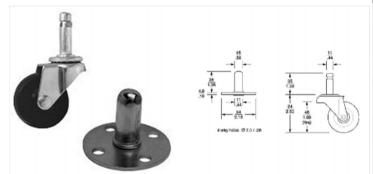

#### W0998

37mm/1 1/2" Swivel Castor.

| Part Number | Description |
|-------------|-------------|
| W0998       |             |

## **Small Castors & Wheels**

FIXING HOLES 7mm/.27"DIA