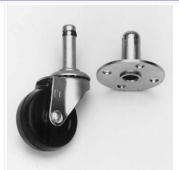

# 5295 - 5299

50mm/2" Plug-In Castor, with Soft Rubber Black Wheel. Mates with Socket Part 5299. Load Capacity 45.359Kg/100Lb

#### Special Order outside USA & China

Material: Steel

| Part Number | Finish | Description |
|-------------|--------|-------------|
| 5295        | Zinc   |             |
| 5295N       | Nickel |             |
| 5299        | Zinc   | Socket      |