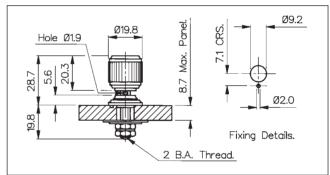

www.bulgin.co.uk Tel: 0181 594 5588 197

| Data List No.      | TX0103                                                                                                                  | 7X0002                                                                                   |                                                                                   |  |
|--------------------|-------------------------------------------------------------------------------------------------------------------------|------------------------------------------------------------------------------------------|-----------------------------------------------------------------------------------|--|
| Type:              | Black, non-captive head. Insulated from panel.                                                                          | Black, non-captive head.<br>LIVE to panel.                                               | Moulded terminal head. PNo. 268 - black, 4BA thread. PNo. 4035 - red, 6BA thread. |  |
| Max. Rating:       | 7.5A.                                                                                                                   | 5A.                                                                                      |                                                                                   |  |
| Breakdown Voltage: | 1kV a.c. (to panel).                                                                                                    |                                                                                          |                                                                                   |  |
| Temperature Range: | -20°C to + 60°C.                                                                                                        |                                                                                          |                                                                                   |  |
| Material:          | Moulding: High Impact Polystyrene.<br>Terminal Head Insert: Brass, Self Finish.<br>Washer Insert: Brass, Nickel Plated. | Moulding: Phenolic.<br>Stem and Collar: Brass, Nickel Plated.<br>Tag: Brass, Tin Plated. | Moulding: Phenolic.<br>Insert: Brass, Self Finish.                                |  |
| Variants:          | For Red add /RD to List No.                                                                                             | Insulating washer P.No.834 (flat).                                                       |                                                                                   |  |