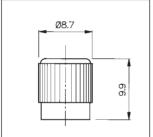

www.bulgin.co.uk Tel: 0181 594 5588 197

| Data List No.      | TX0103                                                                                                                  | 7X0002                                                                                   |                                                                                   |  |
|--------------------|-------------------------------------------------------------------------------------------------------------------------|------------------------------------------------------------------------------------------|-----------------------------------------------------------------------------------|--|
| Type:              | Black, non-captive head. Insulated from panel.                                                                          | Black, non-captive head.<br>LIVE to panel.                                               | Moulded terminal head. PNo. 268 - black, 4BA thread. PNo. 4035 - red, 6BA thread. |  |
| Max. Rating:       | 7.5A.                                                                                                                   | 5A.                                                                                      |                                                                                   |  |
| Breakdown Voltage: | 1kV a.c. (to panel).                                                                                                    |                                                                                          |                                                                                   |  |
| Temperature Range: | -20°C to + 60°C.                                                                                                        |                                                                                          |                                                                                   |  |
| Material:          | Moulding: High Impact Polystyrene.<br>Terminal Head Insert: Brass, Self Finish.<br>Washer Insert: Brass, Nickel Plated. | Moulding: Phenolic.<br>Stem and Collar: Brass, Nickel Plated.<br>Tag: Brass, Tin Plated. | Moulding: Phenolic.<br>Insert: Brass, Self Finish.                                |  |
| Variants:          | For Red add /RD to List No.                                                                                             | Insulating washer P.No.834 (flat).                                                       |                                                                                   |  |