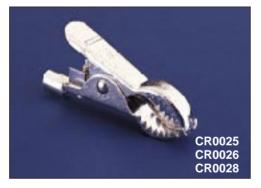

| Data List No. | CR0005, CR0043.                                                             | CR0007, CR0008.                                                                  | CR0018                                              |  |
|---------------|-----------------------------------------------------------------------------|----------------------------------------------------------------------------------|-----------------------------------------------------|--|
| Type:         | General Purpose, non-insulated.                                             | General Purpose with coloured sleeves. CR0007: Red, CR0008: Black.               | Heavy Duty, straight jaws.                          |  |
| Max. Rating:  | 5A.                                                                         | 5A.                                                                              | 25A.                                                |  |
| Material:     | CR0005 Steel, Bright Zinc Passivated.<br>CR0043 Nickel \Bright Self-Finish. | Clip: Steel, Bright Zinc Passivated.<br>Sleeves: PVC.                            | Steel, Tin Dipped.                                  |  |
| Size:         | Overall length 42.0, jaws grip Ø8.4.                                        | Overall length 44.0, jaws grip Ø6.0.                                             | Overall length 58.7, jaws grip Ø12.7.               |  |
| Data List No. | CR0025, CR0026, CR0028.                                                     | CR0041.                                                                          | CR0060                                              |  |
| Type:         | Heavy Duty, curved jaws. CR0025 "-", CR0026 "+", CR0028 unmarked.           | Fine Wire Clip.                                                                  | 2 Terminal Clip, for 4 terminal bridge application. |  |
| Max. Rating:  | 25A.                                                                        | 5A.                                                                              | 10A.                                                |  |
| Size:         | Overall length 58.7 jaws grip Ø14.5 (at point of jaw). Ø19.0 (at centre).   | Overall length 42.0.                                                             | Overall Length: 42.0. Jaws Grip: Ø8.0.              |  |
| Material:     | Steel, Tin Dipped.                                                          | Nickel Silver, Self Finish.  Moulding: Glass Filled 1 Contacts: Brass, Silver Pl |                                                     |  |