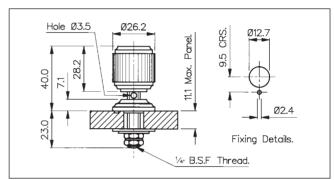

**196** Fax: 0181 507 2691 email: sales@bulgin.co.uk

| Data List No.      | TX0100                                                                                                                  | TX0101                                                                                                                  | TX0102                                                                                                                  |  |
|--------------------|-------------------------------------------------------------------------------------------------------------------------|-------------------------------------------------------------------------------------------------------------------------|-------------------------------------------------------------------------------------------------------------------------|--|
| Type:              | Black, non-captive head.<br>Insulated from panel.                                                                       | Black, non-captive head.<br>Insulated from panel.                                                                       | Black, non-captive head. Insulated from panel.                                                                          |  |
|                    |                                                                                                                         |                                                                                                                         |                                                                                                                         |  |
| Max. Rating:       | 60A.                                                                                                                    | 30A.                                                                                                                    | 15A.                                                                                                                    |  |
|                    |                                                                                                                         |                                                                                                                         |                                                                                                                         |  |
| Breakdown Voltage: | 3.5kV a.c. (to panel)                                                                                                   | 3kV a.c. (to panel)                                                                                                     | 2kV a.c. (to panel)                                                                                                     |  |
|                    |                                                                                                                         |                                                                                                                         |                                                                                                                         |  |
| Temperature Range: | -20°C to + 60°C.                                                                                                        | -20°C to + 60°C.                                                                                                        | -20°C to + 60°C.                                                                                                        |  |
|                    |                                                                                                                         |                                                                                                                         |                                                                                                                         |  |
| Material:          | Moulding: High Impact Polystyrene.<br>Terminal Head Insert: Brass, Self Finish.<br>Washer Insert: Brass, Nickel Plated. | Moulding: High Impact Polystyrene.<br>Terminal Head Insert: Brass, Self Finish.<br>Washer Insert: Brass, Nickel Plated. | Moulding: High Impact Polystyrene.<br>Terminal Head Insert: Brass, Self Finish.<br>Washer Insert: Brass, Nickel Plated. |  |
|                    |                                                                                                                         |                                                                                                                         |                                                                                                                         |  |
| Variants:          | For Red add /RD to List No.                                                                                             | For Red add /RD to List No.                                                                                             | For Red add /RD to List No.                                                                                             |  |
|                    |                                                                                                                         |                                                                                                                         |                                                                                                                         |  |