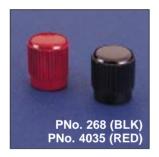

www.bulgin.co.uk Tel: 0181 594 5588 197

| Data List No.      | TX0103                                                                                                                  | 7X0002                                                                                   |                                                                                   |  |
|--------------------|-------------------------------------------------------------------------------------------------------------------------|------------------------------------------------------------------------------------------|-----------------------------------------------------------------------------------|--|
| Type:              | Black, non-captive head. Insulated from panel.                                                                          | Black, non-captive head.<br>LIVE to panel.                                               | Moulded terminal head. PNo. 268 - black, 4BA thread. PNo. 4035 - red, 6BA thread. |  |
| Max. Rating:       | 7.5A.                                                                                                                   | 5A.                                                                                      |                                                                                   |  |
| Breakdown Voltage: | 1kV a.c. (to panel).                                                                                                    |                                                                                          |                                                                                   |  |
| Temperature Range: | -20°C to + 60°C.                                                                                                        |                                                                                          |                                                                                   |  |
| Material:          | Moulding: High Impact Polystyrene.<br>Terminal Head Insert: Brass, Self Finish.<br>Washer Insert: Brass, Nickel Plated. | Moulding: Phenolic.<br>Stem and Collar: Brass, Nickel Plated.<br>Tag: Brass, Tin Plated. | Moulding: Phenolic.<br>Insert: Brass, Self Finish.                                |  |
| Variants:          | For Red add /RD to List No.                                                                                             | Insulating washer P.No.834 (flat).                                                       |                                                                                   |  |