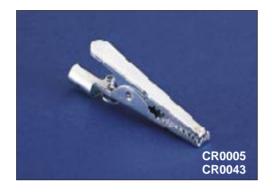

| Data List No. | CR0005, CR0043.                                                             | CR0007, CR0008.                                                                  | CR0018                                              |  |
|---------------|-----------------------------------------------------------------------------|----------------------------------------------------------------------------------|-----------------------------------------------------|--|
| Type:         | General Purpose, non-insulated.                                             | General Purpose with coloured sleeves. CR0007: Red, CR0008: Black.               | Heavy Duty, straight jaws.                          |  |
| Max. Rating:  | 5A.                                                                         | 5A.                                                                              | 25A.                                                |  |
| Material:     | CR0005 Steel, Bright Zinc Passivated.<br>CR0043 Nickel \Bright Self-Finish. | Clip: Steel, Bright Zinc Passivated.<br>Sleeves: PVC.                            | Steel, Tin Dipped.                                  |  |
| Size:         | Overall length 42.0, jaws grip Ø8.4.                                        | Overall length 44.0, jaws grip Ø6.0.                                             | Overall length 58.7, jaws grip Ø12.7.               |  |
| Data List No. | CR0025, CR0026, CR0028.                                                     | CR0041.                                                                          | CR0060                                              |  |
| Type:         | Heavy Duty, curved jaws. CR0025 "-", CR0026 "+", CR0028 unmarked.           | Fine Wire Clip.                                                                  | 2 Terminal Clip, for 4 terminal bridge application. |  |
| Max. Rating:  | 25A.                                                                        | 5A.                                                                              | 10A.                                                |  |
| Size:         | Overall length 58.7 jaws grip Ø14.5 (at point of jaw). Ø19.0 (at centre).   | Overall length 42.0.                                                             | Overall Length: 42.0. Jaws Grip: Ø8.0.              |  |
| Material:     | Steel, Tin Dipped.                                                          | Nickel Silver, Self Finish.  Moulding: Glass Filled 1 Contacts: Brass, Silver Pl |                                                     |  |