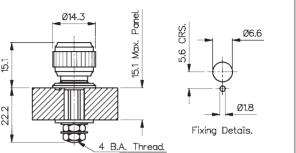

www.bulgin.co.uk Tel: 0181 594 5588 197

| Data List No.      | TX0103                                                                                                                  | 7X0002                                                                                   |                                                                                   |  |
|--------------------|-------------------------------------------------------------------------------------------------------------------------|------------------------------------------------------------------------------------------|-----------------------------------------------------------------------------------|--|
| Type:              | Black, non-captive head. Insulated from panel.                                                                          | Black, non-captive head.<br>LIVE to panel.                                               | Moulded terminal head. PNo. 268 - black, 4BA thread. PNo. 4035 - red, 6BA thread. |  |
| Max. Rating:       | 7.5A.                                                                                                                   | 5A.                                                                                      |                                                                                   |  |
| Breakdown Voltage: | 1kV a.c. (to panel).                                                                                                    |                                                                                          |                                                                                   |  |
| Temperature Range: | -20°C to + 60°C.                                                                                                        |                                                                                          |                                                                                   |  |
| Material:          | Moulding: High Impact Polystyrene.<br>Terminal Head Insert: Brass, Self Finish.<br>Washer Insert: Brass, Nickel Plated. | Moulding: Phenolic.<br>Stem and Collar: Brass, Nickel Plated.<br>Tag: Brass, Tin Plated. | Moulding: Phenolic.<br>Insert: Brass, Self Finish.                                |  |
| Variants:          | For Red add /RD to List No.                                                                                             | Insulating washer P.No.834 (flat).                                                       |                                                                                   |  |