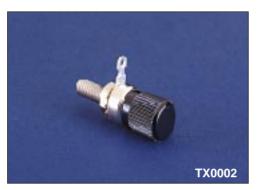

www.bulgin.co.uk Tel: 0181 594 5588 197

| Data List No.      | TX0103                                                                                                                  | 7X0002                                                                                   |                                                                                   |  |
|--------------------|-------------------------------------------------------------------------------------------------------------------------|------------------------------------------------------------------------------------------|-----------------------------------------------------------------------------------|--|
| Type:              | Black, non-captive head. Insulated from panel.                                                                          | Black, non-captive head.<br>LIVE to panel.                                               | Moulded terminal head. PNo. 268 - black, 4BA thread. PNo. 4035 - red, 6BA thread. |  |
| Max. Rating:       | 7.5A.                                                                                                                   | 5A.                                                                                      |                                                                                   |  |
| Breakdown Voltage: | 1kV a.c. (to panel).                                                                                                    |                                                                                          |                                                                                   |  |
| Temperature Range: | -20°C to + 60°C.                                                                                                        |                                                                                          |                                                                                   |  |
| Material:          | Moulding: High Impact Polystyrene.<br>Terminal Head Insert: Brass, Self Finish.<br>Washer Insert: Brass, Nickel Plated. | Moulding: Phenolic.<br>Stem and Collar: Brass, Nickel Plated.<br>Tag: Brass, Tin Plated. | Moulding: Phenolic.<br>Insert: Brass, Self Finish.                                |  |
| Variants:          | For Red add /RD to List No.                                                                                             | Insulating washer P.No.834 (flat).                                                       |                                                                                   |  |