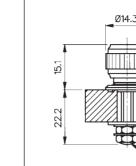

www.bulgin.co.uk Tel: 0181 594 5588 197

| Data List No.      | TX0103                                                                                                                  | 7X0002                                                                                   |                                                                                   |  |
|--------------------|-------------------------------------------------------------------------------------------------------------------------|------------------------------------------------------------------------------------------|-----------------------------------------------------------------------------------|--|
| Type:              | Black, non-captive head. Insulated from panel.                                                                          | Black, non-captive head.<br>LIVE to panel.                                               | Moulded terminal head. PNo. 268 - black, 4BA thread. PNo. 4035 - red, 6BA thread. |  |
| Max. Rating:       | 7.5A.                                                                                                                   | 5A.                                                                                      |                                                                                   |  |
| Breakdown Voltage: | 1kV a.c. (to panel).                                                                                                    |                                                                                          |                                                                                   |  |
| Temperature Range: | -20°C to + 60°C.                                                                                                        |                                                                                          |                                                                                   |  |
| Material:          | Moulding: High Impact Polystyrene.<br>Terminal Head Insert: Brass, Self Finish.<br>Washer Insert: Brass, Nickel Plated. | Moulding: Phenolic.<br>Stem and Collar: Brass, Nickel Plated.<br>Tag: Brass, Tin Plated. | Moulding: Phenolic.<br>Insert: Brass, Self Finish.                                |  |
| Variants:          | For Red add /RD to List No.                                                                                             | Insulating washer P.No.834 (flat).                                                       |                                                                                   |  |