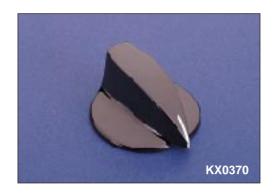

## **Grub Screw Fixing & Collet Fixing**

KX0370 &KX0372

| Data List No.      | KX0606                                                | KX0607                     | KX0608                     | KX0370                           | KX0370 &<br>KX0372         |
|--------------------|-------------------------------------------------------|----------------------------|----------------------------|----------------------------------|----------------------------|
| Ø:                 | 14.0                                                  | 21.0                       | 28.1                       | 31.8                             | 47.6                       |
| Height:            | 16.5                                                  | 20.3                       | 24.1                       | 14.3                             | 17.5                       |
| Shaft:             | Ø: 6.4<br>Length: 8.9                                 | Ø: 6.4<br>Length: 9.3      | Ø: 6.4<br>Length: 22.6     | <b>Ø:</b> 6.4 <b>Length:</b> 9.5 | Ø: 6.4<br>Length: 12.8     |
| Nut Recess:        | Ø: 11.0 <b>Depth</b> : 2.4                            | Ø: 17.5<br>Depth: 2.8      | Ø: 24.5<br>Depth: 2.8      |                                  | Ø: 18.3<br>Depth: 3.2      |
| Radius to Pointer: |                                                       |                            |                            | 19.8                             |                            |
|                    |                                                       |                            |                            |                                  |                            |
| Fixing:            | Slotted head grub screw. (Allen key to agreed order). |                            |                            |                                  |                            |
| Mouldings:         | Thermoplastic.                                        | Thermoplastic.             | Thermoplastic.             | Phenolic.                        | Phenolic.                  |
| Inserts:           | Brass,<br>Nickel Plated.                              | Brass,<br>Nickel Plated.   | Brass,<br>Nickel Plated.   | Brass,<br>Nickel Plated.         | Brass,<br>Nickel Plated.   |
| Grub Screws:       | Steel,<br>Zinc Passivated.                            | Steel,<br>Zinc Passivated. | Steel,<br>Zinc Passivated. | Steel,<br>Zinc Passivated.       | Steel,<br>Zinc Passivated. |
| Variants:          | Other sha                                             | fts, colours and indic     | ator lines (/IL) may       | be available to agre             | ed order.                  |