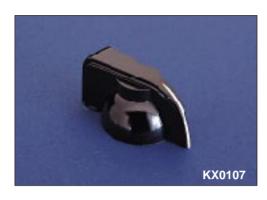

## MISCELLANEOUS

| Data List No.      | KX0107                                                | KX0357                                  |  |  |
|--------------------|-------------------------------------------------------|-----------------------------------------|--|--|
| Ø:                 |                                                       |                                         |  |  |
| Height:            | 12.7                                                  | 15.9                                    |  |  |
| Shaft:             | Ø: 6.4<br>Length: 9.5                                 | Ø: 6.4<br>Length: 11.9                  |  |  |
| Nut Recess:        | Ø: 14.3<br>Depth: 1.6                                 | <b>Ø:</b> 15.9 <b>Depth:</b> 2.4        |  |  |
| Radius to Pointer: | 15.9                                                  | 15.9                                    |  |  |
| Decor Discs:       |                                                       |                                         |  |  |
|                    |                                                       |                                         |  |  |
| Fixing:            | Slotted head grub screw. (Allen key to agreed order). |                                         |  |  |
| Mouldings:         | Phenolic.                                             | Phenolic.                               |  |  |
| Inserts:           | Brass,<br>Nickel Plated.                              | Brass,<br>Nickel Plated.                |  |  |
| Grub Screws:       | Steel,<br>Zinc Passivated.                            | Steel,<br>Zinc Passivated.              |  |  |
| Variants:          | Other shafts, colou available to agreed               | and indicator lines (/IL) may be order. |  |  |