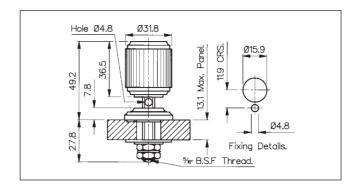

**196** Fax: 0181 507 2691 email: sales@bulgin.co.uk

| Data List No.      | TX0100                                                                                                                  | TX0101                                                                                                                  | TX0102                                                                                                                  |  |
|--------------------|-------------------------------------------------------------------------------------------------------------------------|-------------------------------------------------------------------------------------------------------------------------|-------------------------------------------------------------------------------------------------------------------------|--|
| Type:              | Black, non-captive head.<br>Insulated from panel.                                                                       | Black, non-captive head.<br>Insulated from panel.                                                                       | Black, non-captive head. Insulated from panel.                                                                          |  |
|                    |                                                                                                                         |                                                                                                                         |                                                                                                                         |  |
| Max. Rating:       | 60A.                                                                                                                    | 30A.                                                                                                                    | 15A.                                                                                                                    |  |
|                    |                                                                                                                         |                                                                                                                         |                                                                                                                         |  |
| Breakdown Voltage: | 3.5kV a.c. (to panel)                                                                                                   | 3kV a.c. (to panel)                                                                                                     | 2kV a.c. (to panel)                                                                                                     |  |
|                    |                                                                                                                         |                                                                                                                         |                                                                                                                         |  |
| Temperature Range: | -20°C to + 60°C.                                                                                                        | -20°C to + 60°C.                                                                                                        | -20°C to + 60°C.                                                                                                        |  |
|                    |                                                                                                                         |                                                                                                                         |                                                                                                                         |  |
| Material:          | Moulding: High Impact Polystyrene.<br>Terminal Head Insert: Brass, Self Finish.<br>Washer Insert: Brass, Nickel Plated. | Moulding: High Impact Polystyrene.<br>Terminal Head Insert: Brass, Self Finish.<br>Washer Insert: Brass, Nickel Plated. | Moulding: High Impact Polystyrene.<br>Terminal Head Insert: Brass, Self Finish.<br>Washer Insert: Brass, Nickel Plated. |  |
|                    |                                                                                                                         |                                                                                                                         |                                                                                                                         |  |
| Variants:          | For Red add /RD to List No.                                                                                             | For Red add /RD to List No.                                                                                             | For Red add /RD to List No.                                                                                             |  |
|                    |                                                                                                                         |                                                                                                                         |                                                                                                                         |  |