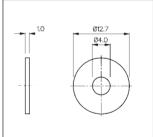

| Data List No. | CR0005, CR0043.                                                             | CR0007, CR0008.                                                                  | CR0018                                              |  |
|---------------|-----------------------------------------------------------------------------|----------------------------------------------------------------------------------|-----------------------------------------------------|--|
| Type:         | General Purpose, non-insulated.                                             | General Purpose with coloured sleeves. CR0007: Red, CR0008: Black.               | Heavy Duty, straight jaws.                          |  |
| Max. Rating:  | 5A.                                                                         | 5A.                                                                              | 25A.                                                |  |
| Material:     | CR0005 Steel, Bright Zinc Passivated.<br>CR0043 Nickel \Bright Self-Finish. | Clip: Steel, Bright Zinc Passivated.<br>Sleeves: PVC.                            | Steel, Tin Dipped.                                  |  |
| Size:         | Overall length 42.0, jaws grip Ø8.4.                                        | Overall length 44.0, jaws grip Ø6.0.                                             | Overall length 58.7, jaws grip Ø12.7.               |  |
| Data List No. | CR0025, CR0026, CR0028.                                                     | CR0041.                                                                          | CR0060                                              |  |
| Type:         | Heavy Duty, curved jaws. CR0025 "-", CR0026 "+", CR0028 unmarked.           | Fine Wire Clip.                                                                  | 2 Terminal Clip, for 4 terminal bridge application. |  |
| Max. Rating:  | 25A.                                                                        | 5A.                                                                              | 10A.                                                |  |
| Size:         | Overall length 58.7 jaws grip Ø14.5 (at point of jaw). Ø19.0 (at centre).   | Overall length 42.0.                                                             | Overall Length: 42.0. Jaws Grip: Ø8.0.              |  |
| Material:     | Steel, Tin Dipped.                                                          | Nickel Silver, Self Finish.  Moulding: Glass Filled 1 Contacts: Brass, Silver Pl |                                                     |  |