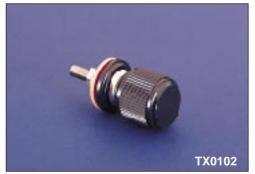

**196** Fax: 0181 507 2691 email: sales@bulgin.co.uk

| Data List No.      | TX0100                                                                                                                  | TX0101                                                                                                                  | TX0102                                                                                                                  |  |
|--------------------|-------------------------------------------------------------------------------------------------------------------------|-------------------------------------------------------------------------------------------------------------------------|-------------------------------------------------------------------------------------------------------------------------|--|
| Type:              | Black, non-captive head.<br>Insulated from panel.                                                                       | Black, non-captive head.<br>Insulated from panel.                                                                       | Black, non-captive head. Insulated from panel.                                                                          |  |
|                    |                                                                                                                         |                                                                                                                         |                                                                                                                         |  |
| Max. Rating:       | 60A.                                                                                                                    | 30A.                                                                                                                    | 15A.                                                                                                                    |  |
|                    |                                                                                                                         |                                                                                                                         |                                                                                                                         |  |
| Breakdown Voltage: | 3.5kV a.c. (to panel)                                                                                                   | 3kV a.c. (to panel)                                                                                                     | 2kV a.c. (to panel)                                                                                                     |  |
|                    |                                                                                                                         |                                                                                                                         |                                                                                                                         |  |
| Temperature Range: | -20°C to + 60°C.                                                                                                        | -20°C to + 60°C.                                                                                                        | -20°C to + 60°C.                                                                                                        |  |
|                    |                                                                                                                         |                                                                                                                         |                                                                                                                         |  |
| Material:          | Moulding: High Impact Polystyrene.<br>Terminal Head Insert: Brass, Self Finish.<br>Washer Insert: Brass, Nickel Plated. | Moulding: High Impact Polystyrene.<br>Terminal Head Insert: Brass, Self Finish.<br>Washer Insert: Brass, Nickel Plated. | Moulding: High Impact Polystyrene.<br>Terminal Head Insert: Brass, Self Finish.<br>Washer Insert: Brass, Nickel Plated. |  |
|                    |                                                                                                                         |                                                                                                                         |                                                                                                                         |  |
| Variants:          | For Red add /RD to List No.                                                                                             | For Red add /RD to List No.                                                                                             | For Red add /RD to List No.                                                                                             |  |
|                    |                                                                                                                         |                                                                                                                         |                                                                                                                         |  |