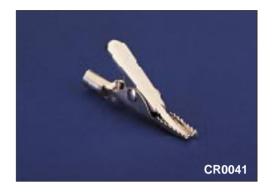

| Data List No. | CR0005, CR0043.                                                             | CR0007, CR0008.                                                                  | CR0018                                              |  |
|---------------|-----------------------------------------------------------------------------|----------------------------------------------------------------------------------|-----------------------------------------------------|--|
| Type:         | General Purpose, non-insulated.                                             | General Purpose with coloured sleeves. CR0007: Red, CR0008: Black.               | Heavy Duty, straight jaws.                          |  |
| Max. Rating:  | 5A.                                                                         | 5A.                                                                              | 25A.                                                |  |
| Material:     | CR0005 Steel, Bright Zinc Passivated.<br>CR0043 Nickel \Bright Self-Finish. | Clip: Steel, Bright Zinc Passivated.<br>Sleeves: PVC.                            | Steel, Tin Dipped.                                  |  |
| Size:         | Overall length 42.0, jaws grip Ø8.4.                                        | Overall length 44.0, jaws grip Ø6.0.                                             | Overall length 58.7, jaws grip Ø12.7.               |  |
| Data List No. | CR0025, CR0026, CR0028.                                                     | CR0041.                                                                          | CR0060                                              |  |
| Type:         | Heavy Duty, curved jaws. CR0025 "-", CR0026 "+", CR0028 unmarked.           | Fine Wire Clip.                                                                  | 2 Terminal Clip, for 4 terminal bridge application. |  |
| Max. Rating:  | 25A.                                                                        | 5A.                                                                              | 10A.                                                |  |
| Size:         | Overall length 58.7 jaws grip Ø14.5 (at point of jaw). Ø19.0 (at centre).   | Overall length 42.0.                                                             | Overall Length: 42.0. Jaws Grip: Ø8.0.              |  |
| Material:     | Steel, Tin Dipped.                                                          | Nickel Silver, Self Finish.  Moulding: Glass Filled 1 Contacts: Brass, Silver Pl |                                                     |  |