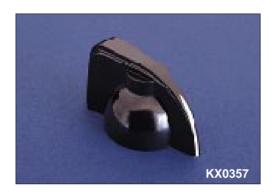

## MISCELLANEOUS

| Data List No.      | KX0107                                                | KX0357                                  |  |  |
|--------------------|-------------------------------------------------------|-----------------------------------------|--|--|
| Ø:                 |                                                       |                                         |  |  |
| Height:            | 12.7                                                  | 15.9                                    |  |  |
| Shaft:             | Ø: 6.4<br>Length: 9.5                                 | Ø: 6.4<br>Length: 11.9                  |  |  |
| Nut Recess:        | Ø: 14.3<br>Depth: 1.6                                 | <b>Ø:</b> 15.9 <b>Depth:</b> 2.4        |  |  |
| Radius to Pointer: | 15.9                                                  | 15.9                                    |  |  |
| Decor Discs:       |                                                       |                                         |  |  |
|                    |                                                       |                                         |  |  |
| Fixing:            | Slotted head grub screw. (Allen key to agreed order). |                                         |  |  |
| Mouldings:         | Phenolic.                                             | Phenolic.                               |  |  |
| Inserts:           | Brass,<br>Nickel Plated.                              | Brass,<br>Nickel Plated.                |  |  |
| Grub Screws:       | Steel,<br>Zinc Passivated.                            | Steel,<br>Zinc Passivated.              |  |  |
| Variants:          | Other shafts, colou available to agreed               | and indicator lines (/IL) may be order. |  |  |