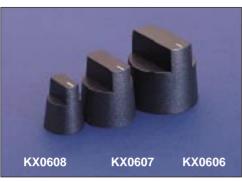

## **Grub Screw Fixing & Collet Fixing**

KX0370 &KX0372

| Data List No.      | KX0606                                                | KX0607                     | KX0608                     | KX0370                           | KX0370 &<br>KX0372         |
|--------------------|-------------------------------------------------------|----------------------------|----------------------------|----------------------------------|----------------------------|
| Ø:                 | 14.0                                                  | 21.0                       | 28.1                       | 31.8                             | 47.6                       |
| Height:            | 16.5                                                  | 20.3                       | 24.1                       | 14.3                             | 17.5                       |
| Shaft:             | Ø: 6.4<br>Length: 8.9                                 | Ø: 6.4<br>Length: 9.3      | Ø: 6.4<br>Length: 22.6     | <b>Ø:</b> 6.4 <b>Length:</b> 9.5 | Ø: 6.4<br>Length: 12.8     |
| Nut Recess:        | Ø: 11.0 <b>Depth</b> : 2.4                            | Ø: 17.5<br>Depth: 2.8      | Ø: 24.5<br>Depth: 2.8      |                                  | Ø: 18.3<br>Depth: 3.2      |
| Radius to Pointer: |                                                       |                            |                            | 19.8                             |                            |
|                    |                                                       |                            |                            |                                  |                            |
| Fixing:            | Slotted head grub screw. (Allen key to agreed order). |                            |                            |                                  |                            |
| Mouldings:         | Thermoplastic.                                        | Thermoplastic.             | Thermoplastic.             | Phenolic.                        | Phenolic.                  |
| Inserts:           | Brass,<br>Nickel Plated.                              | Brass,<br>Nickel Plated.   | Brass,<br>Nickel Plated.   | Brass,<br>Nickel Plated.         | Brass,<br>Nickel Plated.   |
| Grub Screws:       | Steel,<br>Zinc Passivated.                            | Steel,<br>Zinc Passivated. | Steel,<br>Zinc Passivated. | Steel,<br>Zinc Passivated.       | Steel,<br>Zinc Passivated. |
| Variants:          | Other sha                                             | fts, colours and indic     | ator lines (/IL) may       | be available to agre             | ed order.                  |