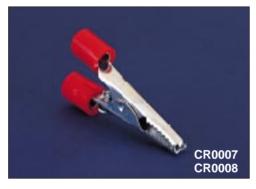

| Data List No. | CR0005, CR0043.                                                             | CR0007, CR0008.                                                                  | CR0018                                              |  |
|---------------|-----------------------------------------------------------------------------|----------------------------------------------------------------------------------|-----------------------------------------------------|--|
| Type:         | General Purpose, non-insulated.                                             | General Purpose with coloured sleeves. CR0007: Red, CR0008: Black.               | Heavy Duty, straight jaws.                          |  |
| Max. Rating:  | 5A.                                                                         | 5A.                                                                              | 25A.                                                |  |
| Material:     | CR0005 Steel, Bright Zinc Passivated.<br>CR0043 Nickel \Bright Self-Finish. | Clip: Steel, Bright Zinc Passivated.<br>Sleeves: PVC.                            | Steel, Tin Dipped.                                  |  |
| Size:         | Overall length 42.0, jaws grip Ø8.4.                                        | Overall length 44.0, jaws grip Ø6.0.                                             | Overall length 58.7, jaws grip Ø12.7.               |  |
| Data List No. | CR0025, CR0026, CR0028.                                                     | CR0041.                                                                          | CR0060                                              |  |
| Type:         | Heavy Duty, curved jaws. CR0025 "-", CR0026 "+", CR0028 unmarked.           | Fine Wire Clip.                                                                  | 2 Terminal Clip, for 4 terminal bridge application. |  |
| Max. Rating:  | 25A.                                                                        | 5A.                                                                              | 10A.                                                |  |
| Size:         | Overall length 58.7 jaws grip Ø14.5 (at point of jaw). Ø19.0 (at centre).   | Overall length 42.0.                                                             | Overall Length: 42.0. Jaws Grip: Ø8.0.              |  |
| Material:     | Steel, Tin Dipped.                                                          | Nickel Silver, Self Finish.  Moulding: Glass Filled 1 Contacts: Brass, Silver Pl |                                                     |  |