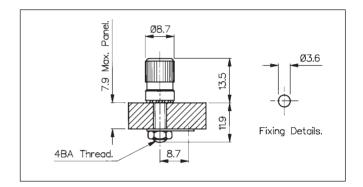

www.bulgin.co.uk Tel: 0181 594 5588 197

| Data List No.      | TX0103                                                                                                                  | 7X0002                                                                                   |                                                                                   |  |
|--------------------|-------------------------------------------------------------------------------------------------------------------------|------------------------------------------------------------------------------------------|-----------------------------------------------------------------------------------|--|
| Type:              | Black, non-captive head. Insulated from panel.                                                                          | Black, non-captive head.<br>LIVE to panel.                                               | Moulded terminal head. PNo. 268 - black, 4BA thread. PNo. 4035 - red, 6BA thread. |  |
| Max. Rating:       | 7.5A.                                                                                                                   | 5A.                                                                                      |                                                                                   |  |
| Breakdown Voltage: | 1kV a.c. (to panel).                                                                                                    |                                                                                          |                                                                                   |  |
| Temperature Range: | -20°C to + 60°C.                                                                                                        |                                                                                          |                                                                                   |  |
| Material:          | Moulding: High Impact Polystyrene.<br>Terminal Head Insert: Brass, Self Finish.<br>Washer Insert: Brass, Nickel Plated. | Moulding: Phenolic.<br>Stem and Collar: Brass, Nickel Plated.<br>Tag: Brass, Tin Plated. | Moulding: Phenolic.<br>Insert: Brass, Self Finish.                                |  |
| Variants:          | For Red add /RD to List No.                                                                                             | Insulating washer P.No.834 (flat).                                                       |                                                                                   |  |