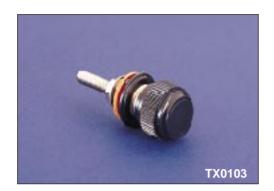

www.bulgin.co.uk Tel: 0181 594 5588 197

| Data List No.      | TX0103                                                                                                                  | 7X0002                                                                                   |                                                                                   |  |
|--------------------|-------------------------------------------------------------------------------------------------------------------------|------------------------------------------------------------------------------------------|-----------------------------------------------------------------------------------|--|
| Type:              | Black, non-captive head. Insulated from panel.                                                                          | Black, non-captive head.<br>LIVE to panel.                                               | Moulded terminal head. PNo. 268 - black, 4BA thread. PNo. 4035 - red, 6BA thread. |  |
| Max. Rating:       | 7.5A.                                                                                                                   | 5A.                                                                                      |                                                                                   |  |
| Breakdown Voltage: | 1kV a.c. (to panel).                                                                                                    |                                                                                          |                                                                                   |  |
| Temperature Range: | -20°C to + 60°C.                                                                                                        |                                                                                          |                                                                                   |  |
| Material:          | Moulding: High Impact Polystyrene.<br>Terminal Head Insert: Brass, Self Finish.<br>Washer Insert: Brass, Nickel Plated. | Moulding: Phenolic.<br>Stem and Collar: Brass, Nickel Plated.<br>Tag: Brass, Tin Plated. | Moulding: Phenolic.<br>Insert: Brass, Self Finish.                                |  |
| Variants:          | For Red add /RD to List No.                                                                                             | Insulating washer P.No.834 (flat).                                                       |                                                                                   |  |