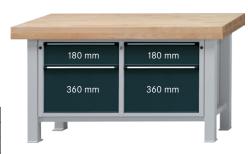

## Heavy-duty workbench, series VS with 4.2 tonne load capacity Solid beechwood 1500 mm, 4 drawers with full extension

## **Execution:**

- Solidly welded steel sheet construction
- Base made of square-section steel tube 80 x 80 x 3 mm, with brackets for screwing to the
- Equipped on the left and right with 2 drawers with 100% full extension, 1 x front height 180 mm, 1 x front height 360 mm

| Art. no.                                                        | 50202 007                |
|-----------------------------------------------------------------|--------------------------|
| Number of drawers                                               | 4 PCS                    |
| Working height                                                  | 900 mm                   |
| Worktop width                                                   | 1500 mm                  |
| Worktop height                                                  | 100 mm                   |
| Pullout type                                                    | Full extension           |
| Worktop depth                                                   | 800 mm                   |
| Colour of front                                                 | Anthracite grey RAL 7016 |
| Cabinet colour                                                  | Light grey RAL 7035      |
| Drawer surface                                                  | 0.27 m <sup>2</sup>      |
| With single pull-out safety brake                               | Yes                      |
| Levelling                                                       | No                       |
| Lock type                                                       | DOM® locking system      |
| Drawer front height                                             | 2 x 180 mm, 2 x 360 mm   |
| Surface                                                         | Powder-coated            |
| Drawer width (inner dimension)                                  | 500 mm                   |
| Drawer width (inner dimension) x drawer depth (inner dimension) | 500 x 540 mm             |
| Load-carrying capacity                                          | 4200 kg                  |
| Drawer depth (inner dimension)                                  | 540 mm                   |
| Load-carrying capacity per drawer                               | 100 kg                   |
| Material of worktop                                             | Solid beech              |
| Central locking                                                 | Yes                      |
| Product Group                                                   | Prod. Gr. 502            |