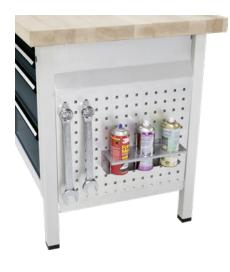

## **Perforated metal plate for base frame** For ANKE cabinet workbenches, series VX

## Application:

For inserting in base frame to accommodate RasterPlan support elements and tool holders in 10 x 10 mm hole grid.

## Execution:

- With rectangular hole grid 10 x 10 mm, centre-to-centre distance 38 mm
- Internally bolted to base frame

| Art. no.                 | 50206 901                                                          |
|--------------------------|--------------------------------------------------------------------|
| Brand                    | ANKE                                                               |
| Manufacturer Part Number | 903711                                                             |
| Width                    | 583 mm                                                             |
| Height                   | 638 mm                                                             |
| Material                 | Sheet steel                                                        |
| Colour                   | Optional                                                           |
| Туре                     | Perforated metal plate panel for base frame, ANKE box workbenches, |
|                          | series VX                                                          |
| Gross Weight             | 4.353 kg                                                           |
| Product Group            | 502                                                                |