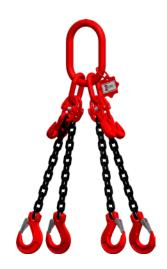

## Attachment chains, quality class 8, 4-stranded With retractable strands

## Execution:

- High-strength, hardened and tempered chain, quality class 8
- Complete with safety load hooks
- Chain strands, can be shortened with claws