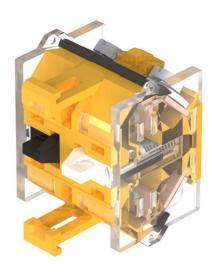

### 704.901.5 - Switching element

Attention: The preview is based on a sample product. This can differ from your current configuration.