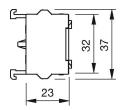

## EAO – Your Expert Partner for **Human Machine Interfaces**

## 704.901.5 - Switching element

### 704.901.5 - Switching element



Attention: The preview is based on a sample product. This can differ from your current configuration.

#### **Other Attributes**

Weight 0,028 kg

### **Connection Method**

Terminal Screw terminal

### Switching element

Switching voltage 500 V AC Switching current 10 A Contact material

Switching system Snap-action switching element

Contacts 1 NC + 1 NO

eao 🔳

# EAO – Your Expert Partner for **Human Machine Interfaces**

## 704.901.5 - Switching element

### **Dimensions**





### Wiring diagram



### **Additional information**

For the third switching element the terminal marking insert is to be ordered separately