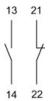

### Wiring diagram

### Switching element

Switching voltage 500 V AC Switching current 10 A Contact material

Switching system Snap-action switching element

Contacts 1 NC + 1 NO

eao 🔳