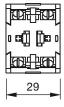

## EAO – Your Expert Partner for **Human Machine Interfaces**

## 704.901.5 - Switching element

### 704.901.5 - Switching element



Attention: The preview is based on a sample product. This can differ from your current configuration.

#### **Other Attributes**

Weight 0,028 kg

### **Connection Method**

Terminal Screw terminal

### Switching element

Switching voltage 500 V AC Switching current 10 A Contact material

Switching system Snap-action switching element

Contacts 1 NC + 1 NO

eao 🔳

# EAO – Your Expert Partner for **Human Machine Interfaces**

## 704.901.5 - Switching element

### **Dimensions**





### Wiring diagram



### **Additional information**

For the third switching element the terminal marking insert is to be ordered separately