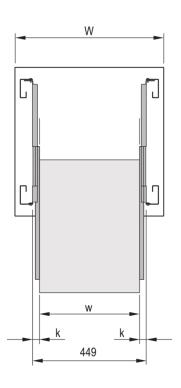

# **KEY FEATURES**

Rail width k-=-9.7-mm, max. installation width of extension/drawer w = 429-mm

Lateral mounting on the 19" uprights (19" plane remains free for fixing the extension/drawer)

Locking at full extension