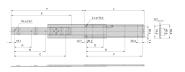

# **KEY FEATURES**

Rail width k-=-9.7-mm, max. installation width of extension/drawer w = 429-mm

Lateral mounting on the 19" uprights (19" plane remains free for fixing the extension/drawer)

Locking at full extension

Static load-carrying capacity per pair 46---57 kg

Extension length->-110-%