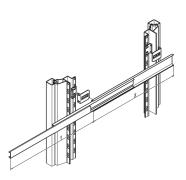

# **KEY FEATURES**

Rail width k-=-9.7-mm, max. installation width of extension/drawer w = 429-mm

Lateral mounting on the 19" uprights (19" plane remains free for fixing the extension/drawer)

Locking at full extension

Static load-carrying capacity per pair 46---57 kg

Extension length->-110-%

# ADDITIONAL PRODUCT DETAILS

Slim Universal Telescopic Slide, 2 U.

Universal telescopic Rails can also be fitted without additional components in non-standard applications, this also in other than 19" cabinets.

To mount on 19" plane please order assembly kit separately.