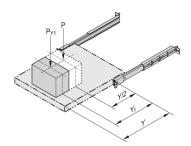

Static load-carrying capacity per pair 46---57 kg

Extension length->-110-%

# **KEY FEATURES**

Rail width k-=-9.7-mm, max. installation width of extension/drawer w = 429-mm

Lateral mounting on the 19" uprights (19" plane remains free for fixing the extension/drawer)

Locking at full extension