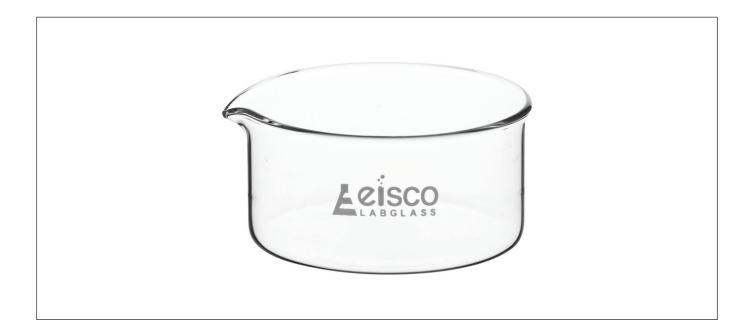

## Product Name - Crystallizing Dish, 40 ml, Flat Bottom, with Spout

- · Crystallizing dish made of high quality, heavy duty Borosilicate 3.3 glass
- Dish measures 1.2" tall and 1.8" diameter and has a 40ml capacity
- · Dish features a flat bottom and a spout for easy pouring
- Superior chemical durability and heat tolerance. Can withstand direct flame and high temperatures. High
  durability against harsh chemicals and corrosive environments. Can be safely sterilized in autoclaves at 121°C
- · Designed for use in professional laboratories, but is an ideal choice for science classrooms and household use

40ml capacity crystalizing dish made of high quality, heavy duty Borosilicate 3.3 glass. Features flat base, and beaded rim. Spout for easy pouring. Dish measures 1.2" tall, and has an outer diameter of 1.8".