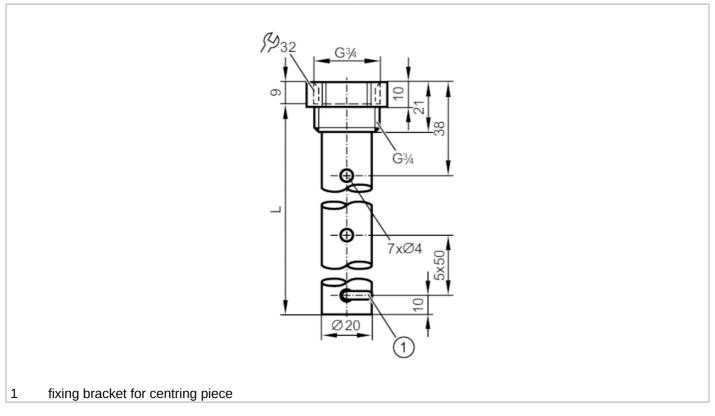

## **CRN**

| Application                              |       |                                                                                                                      |
|------------------------------------------|-------|----------------------------------------------------------------------------------------------------------------------|
| Design                                   |       | for level sensors LR                                                                                                 |
| Medium temperature                       | [°C]  | -40200                                                                                                               |
| Tank pressure                            | [bar] | -116                                                                                                                 |
| MAWP (for applications according to CRN) | [bar] | 16                                                                                                                   |
| Mechanical data                          |       |                                                                                                                      |
| Weight                                   | [g]   | 425                                                                                                                  |
| Materials                                |       | stainless steel (1.4301 / 304); Centring piece: PPS reinforced fibre; fixing bracket: stainless steel (1.4310 / 301) |
| Sensor connection                        |       | G 3/4                                                                                                                |
| Process connection                       |       | G 3/4                                                                                                                |
| Length                                   | [mm]  | 700                                                                                                                  |
| Accessories                              |       |                                                                                                                      |
| Accessories (supplied)                   |       | Sealing NBR, reinforced fibre                                                                                        |
| Remarks                                  |       |                                                                                                                      |
| Pack quantity                            |       | 1 pcs.                                                                                                               |