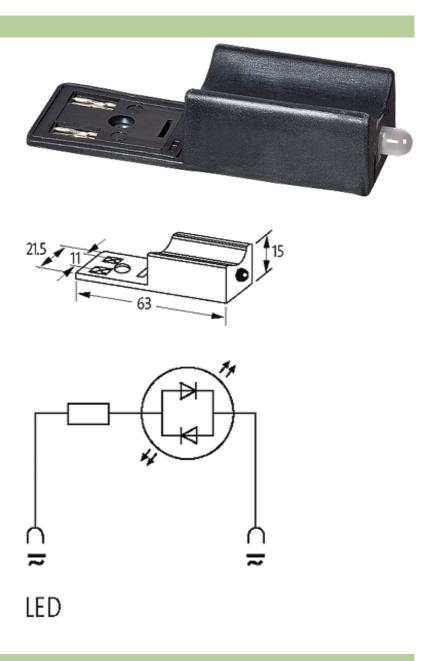

## VALVE PLUG SUPPRESSOR FORM BI - 11MM 90°

With LED, 24VAC/DC/50VA/W

24 V AC/DC LED

Remove plug gasket when fitting adapter. Other LED colors on request. Note PIN arrangement (PE at cable outlet of connector). 180° turned version on request.

## Illustration

Product may differ from Image

**Technical Data** 

stay connected

| LED display            | (yellow opac)                                                                         |
|------------------------|---------------------------------------------------------------------------------------|
| Contact material       | Silvered bronze                                                                       |
| Material               | Polyamide black, flame retardant, temperature resistance up to 130 $^{\circ}\text{C}$ |
| Max. power (W)         | max. 50 W(VA)                                                                         |
| General data           |                                                                                       |
| Temperature range      | -20+60 °C                                                                             |
| Dimensions H × W × D   | 15×63×21.5 mm                                                                         |
| Commercial data        |                                                                                       |
| country of origin      | CZ                                                                                    |
| customs tariff number  | 85363010                                                                              |
| minimum order quantity | 1                                                                                     |