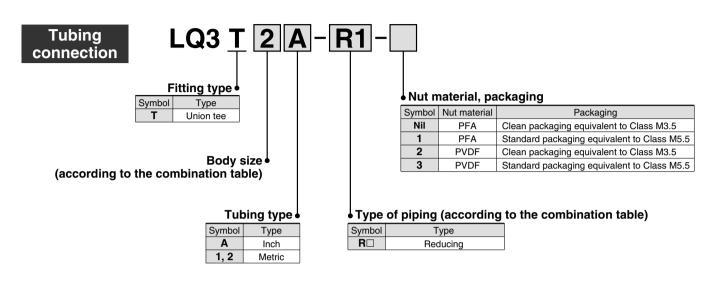

## Series LQ3 Union Tee Reducing

## How to Order



## Size combination (Metric)

| Size | Model     | A side (Left)               | B side (Center)             | C side (Right)              |  |  |  |
|------|-----------|-----------------------------|-----------------------------|-----------------------------|--|--|--|
|      |           | Applicable tubing size (mm) | Applicable tubing size (mm) | Applicable tubing size (mm) |  |  |  |
| 1    | LQ3T11-R1 | 4 x 3                       | 3 x 2                       | 4 x 3                       |  |  |  |
|      | LQ3T11-R5 |                             | 4 x 3                       | 3 x 2                       |  |  |  |
| 2    | LQ3T21-R1 | 6 x 4                       | 4 x 3                       | 6 x 4                       |  |  |  |
|      | LQ3T21-R2 |