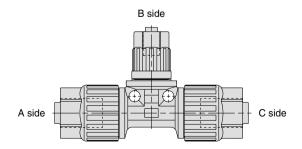

## Size combination (Metric)

| Size | Model     | A side (Left)               | B side (Center)             | C side (Right)              |  |  |  |
|------|-----------|-----------------------------|-----------------------------|-----------------------------|--|--|--|
|      |           | Applicable tubing size (mm) | Applicable tubing size (mm) | Applicable tubing size (mm) |  |  |  |
| 1    | LQ3T11-R1 | 4 x 3                       | 3 x 2                       | 4 x 3                       |  |  |  |
|      | LQ3T11-R5 |                             | 4 x 3                       | 3 x 2                       |  |  |  |
| 2    | LQ3T21-R1 | 6 x 4                       | 4 x 3                       | 6 x 4                       |  |  |  |
|      | LQ3T21-R2 |                             | 3 x 2                       | 6 x 4                       |  |  |  |
|      | LQ3T21-R5 |                             | 6 x 4                       | 4 x 3                       |  |  |  |
|      | LQ3T21-R6 |                             | 6 x 4                       | 3 x 2                       |  |  |  |
| 3    | LQ3T31-R1 | - 10 x 8                    | 8 x 6                       | 10 x 8                      |  |  |  |
|      | LQ3T31-R2 |                             | 6 x 4                       | 10 x 8                      |  |  |  |
|      | LQ3T31-R5 |                             | 10 x 8                      | 8 x 6                       |  |  |  |
|      | LQ3T31-R6 |                             | 10 x 8                      | 6 x 4                       |  |  |  |
|      | LQ3T32-R1 | 8 x 6                       | 6 x 4                       | 8 x 6                       |  |  |  |
|      | LQ3T32-R5 |                             | 8 x 6                       | 6 x 4                       |  |  |  |
| 4    | LQ3T41-R1 | 12 x 10                     | 10 x 8                      | 12 x 10                     |  |  |  |
|      | LQ3T41-R5 |                             | 12 x 10                     | 10 x 8                      |  |  |  |
| 5    | LQ3T51-R1 | 19 x 16                     | 12 x 10                     | 19 x 16                     |  |  |  |
|      | LQ3T51-R5 |                             | 19 x 16                     | 12 x 10                     |  |  |  |
| 6    | LQ3T61-R1 | 25 x 22                     | 19 x 16                     | 25 x 22                     |  |  |  |
|      | LQ3T61-R5 |                             | 25 x 22                     | 19 x 16                     |  |  |  |

## Size combination (Inch)

| Size | Model      | A side (Left)                 | B side (Center)               | C side (Right)                |  |  |  |
|------|------------|-------------------------------|-------------------------------|-------------------------------|--|--|--|
|      |            | Applicable tubing size (inch) | Applicable tubing size (inch) | Applicable tubing size (inch) |  |  |  |
| 2    | LQ3T2A-R1  | 1/4" x 5/32"                  | 1/8" x 0.086"                 | 1/4" x 5/32"                  |  |  |  |
|      | LQ3T2A-R5  |                               | 1/4" x 5/32"                  | 1/8" x 0.086"                 |  |  |  |
| 3    | LQ3T3A-R1  | 3/8" x 1/4"                   | 1/4" x 5/32"                  | 3/8" x 1/4"                   |  |  |  |
|      | LQ3T3A-R2  |                               | 1/8" x 0.086"                 | 3/8" x 1/4"                   |  |  |  |
|      | LQ3T3A-R5  |                               | 3/8" x 1/4"                   | 1/4" x 5/32"                  |  |  |  |
|      | LQ3T3A-R7  |                               | 1/4" x 5/32"                  | 1/4" x 5/32"                  |  |  |  |
|      | LQ3T3A-R9  | 1/4" x 5/32"                  | 3/8" x 1/4"                   | 1/4" x 5/32"                  |  |  |  |
| 4    | LQ3T4A-R1  | 1/2" x 3/8"                   | 3/8" x 1/4"                   | 1/2" x 3/8"                   |  |  |  |
|      | LQ3T4A-R2  |                               | 1/4" x 5/32"                  | 1/2" x 3/8"                   |  |  |  |
|      | LQ3T4A-R5  |                               | 1/2" x 3/8"                   | 3/8" x 1/4"                   |  |  |  |
|      | LQ3T4A-R6  |                               | 1/2" x 3/8"                   | 1/4" x 5/32"                  |  |  |  |
|      | LQ3T4A-R7  |                               | 3/8" x 1/4"                   | 3/8" x 1/4"                   |  |  |  |
|      | LQ3T4A-R8  |                               | 1/4" x 5/32"                  | 1/4" x 5/32"                  |  |  |  |
|      | LQ3T4A-R9  | 3/8" x 1/4"                   | 1/2" x 3/8"                   | 3/8" x 1/4"                   |  |  |  |
| 5    | LQ3T5A-R1  |                               | 1/2" x 3/8"                   | 3/4" x 5/8"                   |  |  |  |
|      | LQ3T5A-R2  | 3/4" x 5/8"                   | 3/8" x 1/4"                   | 3/4" x 5/8"                   |  |  |  |
|      | LQ3T5A-R3  |                               | 1/4" x 5/32"                  | 3/4" x 5/8"                   |  |  |  |
|      | LQ3T5A-R5  |                               | 3/4" x 5/8"                   | 1/2" x 3/8"                   |  |  |  |
|      | LQ3T5A-R6  |                               | 3/4" x 5/8"                   | 3/8" x 1/4"                   |  |  |  |
|      | LQ3T5A-R7  |                               | 1/2" x 3/8"                   | 1/2" x 3/8"                   |  |  |  |
|      | LQ3T5A-R9  | 1/2" x 3/8"                   | 3/4" x 5/8"                   | 1/2" x 3/8"                   |  |  |  |
|      | LQ3T5A-R10 | 3/8" x 1/4"                   | 3/4" x 5/8"                   | 3/8" x 1/4"                   |  |  |  |
|      | LQ3T5A-R11 | 3/4" x 5/8"                   | 1/2" x 3/8"                   | 1/4" x 5/32"                  |  |  |  |
|      | LQ3T5A-R12 |                               | 3/4" x 5/8"                   | 1/4" x 5/32"                  |  |  |  |
| 6    | LQ3T6A-R1  | 1" x 7/8"                     | 3/4" x 5/8"                   | 1" x 7/8"                     |  |  |  |
|      | LQ3T6A-R2  |                               | 1/2" x 3/8"                   | 1" x 7/8"                     |  |  |  |
|      | LQ3T6A-R3  |                               | 3/8" x 1/4"                   | 1" x 7/8"                     |  |  |  |
|      | LQ3T6A-R4  |                               | 1/4" x 5/32"                  | 1" x 7/8"                     |  |  |  |
|      | LQ3T6A-R5  |                               | 1" x 7/8"                     | 3/4" x 5/8"                   |  |  |  |
|      | LQ3T6A-R6  |                               | 1" x 7/8"                     | 1/2" x 3/8"                   |  |  |  |
|      | LQ3T6A-R7  |                               | 3/4" x 5/8"                   | 3/4" x 5/8"                   |  |  |  |
|      | LQ3T6A-R9  | 3/4" x 5/8"                   | 1" x 7/8"                     | 3/4" x 5/8"                   |  |  |  |
|      | LQ3T6A-R10 | 1/2" x 3/8"                   | 1" x 7/8"                     | 1/2" x 3/8"                   |  |  |  |
|      | LQ3T6A-R12 | 1" x 7/8"                     | 1" x 7/8"                     | 3/8" x 1/4"                   |  |  |  |
|      | LQ3T6A-R13 |                               | 1" x 7/8"                     | 1/4" x 5/32"                  |  |  |  |
|      | LQ3T6A-R14 | 3/4" x 5/8"                   | 1" x 7/8"                     | 1/4" x 5/32"                  |  |  |  |