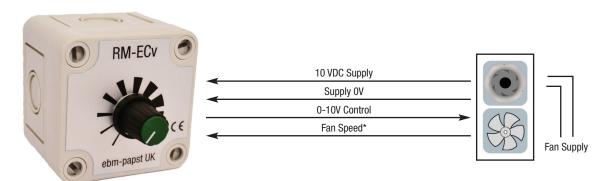

## **RM-ECv Controller**

The RM-ECv controller is for use with the full range of ebm-papst EC fans. Powered by the 10V DC output from the motor, it provides infinitely variable, manual speed control between 0% and 100%.

The maximum and minimum speeds can be varied during commissioning to limit the maximum speed and/or restrict the lower speed.

|             | Supply Voltage |   | Maximum<br>Ambient Temperature | IP Rating | Height | Width | Depth |
|-------------|----------------|---|--------------------------------|-----------|--------|-------|-------|
| Part Number | VD             | : | °C                             |           | mm     | mm    | mm    |
| RM-ECv      | 10             |   | 50                             | 54        | 65     | 50    | 84    |
|             |                | - |                                | 00        | 36     | 36    | 50    |