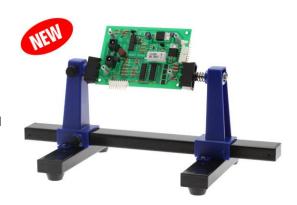

## Adjustable Circuit Board Holder • Product # 17010

The Adjustable Circuit Board Holder is ideal for clamping PCB for soldering, desoldering or rework. It features 2 adjustable grips on a retractable stand to accommodate various board sizes up to 198mm wide and up to 4mm thick. The adjustable clamps allow the PCB to rotate 360 degrees and stay set in any position. The base of this rigid metal stand features four rubber feet to ensure stability.

- o Ideal for clamping PCB, for soldering/desoldering or rework
- o Retractable to accommodate various board sizes up to 198mm wide and up to 4mm thick
- o Clamps allow PCB to rotate 360 degrees
- Rigid metal structure
- o Rubber feet of the base ensure stability