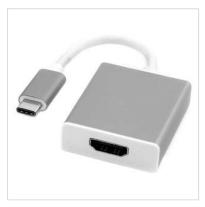

## **ROLINE Type C - HDMI Adapter, M/F**

**Product No.** 12.03.3210

roline

**Manufacturer** ROLINE

Manufacturer No. 12.03.3210

**EAN (single piece)** 7611990141678

## Connect a monitor or projector with HDMI interface to your MacBook, Ultrabook, Notebook / Laptop or PC with USB Type C connection.

- USB 3.1 Type C to HDMI Cableadapter
- Connect your device with USB-C port to any HDMI display or projector
- This adapter allows you to mirror or extend your display to any HDMI-enabled TV or display
- · Portable design
- No power adapter required
- Connectors: HDMI Female and Type C Male
- Cable length: ca. 10 cm