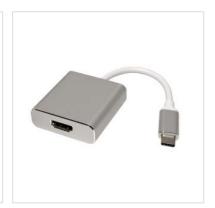

## **ROLINE Type C - HDMI Adapter, M/F**

**Product No.** 12.03.3210

roline

**Manufacturer** ROLINE

Manufacturer No. 12.03.3210

**EAN (single piece)** 7611990141678

## Connect a monitor or projector with HDMI interface to your MacBook, Ultrabook, Notebook / Laptop or PC with USB Type C connection.

- USB 3.1 Type C to HDMI Cableadapter
- Connect your device with USB-C port to any HDMI display or projector
- This adapter allows you to mirror or extend your display to any HDMI-enabled TV or display
- · Portable design
- No power adapter required
- Connectors: HDMI Female and Type C Male
- Cable length: ca. 10 cm