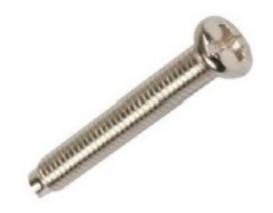

## Socket Screw Model PL16005-PL16007

| Specification                |                     |
|------------------------------|---------------------|
| Description                  | Material            |
| Screw - Cross Head type M3.5 | Nickel coated Steel |

Size : 25mm x3.5mm, 40mm x 3.5mm, 50mm x 3.5mm

Important Notice : This data sheet and its contents (the "Information") belong to pro-ELEC. No licence is granted for the use of it other than for information purposes in connection with the products to which it relates. No licence of any intellectual property rights is granted. The Information is subject to change without notice and replaces all data sheets previously supplied. The Information supplied is believed to be accurate but pro-ELEC assumes no responsibility for its accuracy or completeness, any error in or omission from it or for any use made of it. Users of this data sheet should check for themselves the Information or use of it (including liability for their purposes or what any assumptions based on information included or omitted. Liability for loss or damage resulting from any reliance on the Information or use of it (including liability resulting from negligence or where pro-ELEC was aware of the possibility of such loss or damage arising) is excluded. This will not operate to limit or restrict pro-ELEC's liability for death or personal injury resulting from its negligence.