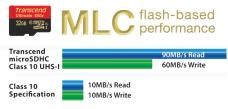

MLC flash-based performance & reliability Full HD recording capability (Ultimate series)

- Extra-large capacity up to 32GB for storing high resolution movies and pictures
- Built-in Error Correction Code (ECC) to automatically detect and fix transfer errors
- Exceptional reliability and long-life data retention
- Supports Content Protection for Recordable Media (CPRM)
- Limited Lifetime Warranty
- \* Some phone models may not support 64GB microSDXC memory cards

### microSDHC10 UHS-I Ultimate 8GB~32GB

Up to: 90MB/s, 600x - MLC Flash inside -