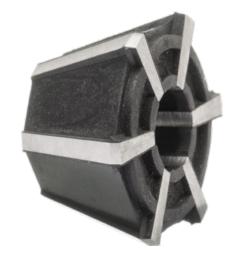

# **Rubber-Flex collets**

Accessories for Tapmatic thread cutting apparatus

### Execution:

- Clamping segments are securely attached with special rubber.
- Clamping segments move in parallel along the complete clamping range.
- High radial clamping force
- Tool shank is clamped along the entire length of the hole.

### Advantage:

- Centric and precise clamping within the entire clamping range.
- Concentricity properties remain constant even with tolerance clamping.
- Concentricity properties remain constant even with tolerance clamping