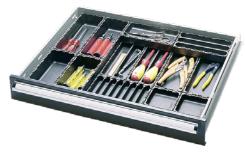

## Drawer with full extension, load capacity 100 kg

For empty housing of sliding-door cabinet no. 50051 900 and 910

## Application:

For customisation of empty housing for sliding-door cabinet no.  $50051\ 900$  and 910

## **Execution:**

- Made of steel sheet metal with a reinforced, perforated bottom (25 mm perforated grid)
- Runs on Delrin rollers in rails which are suspended in the housing with push-fit fastenings
- Inner sides slotted all around, for attaching and fixing individual items
- Equipped with aluminium handle strip, paper and cellophane strips and lateral cover caps
- SOFT-CLOSE AUTOMATIC for smooth closing of drawers without noise see no. 50392 005.