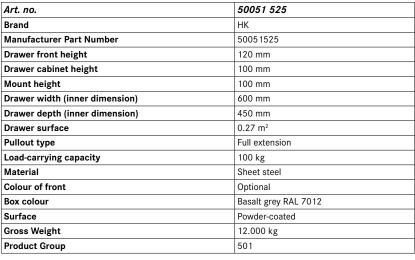

## Drawer with full extension, load capacity 100 kg

For empty housing of sliding-door cabinet no. 50051 900 and 910

## Application:

For customisation of empty housing for sliding-door cabinet no.  $50051\ 900$  and 910

## **Execution:**

- Made of steel sheet metal with a reinforced, perforated bottom (25 mm perforated grid)
- Runs on Delrin rollers in rails which are suspended in the housing with push-fit fastenings
- Inner sides slotted all around, for attaching and fixing individual items
- Equipped with aluminium handle strip, paper and cellophane strips and lateral cover caps
- SOFT-CLOSE AUTOMATIC for smooth closing of drawers without noise see no. 50392 005.