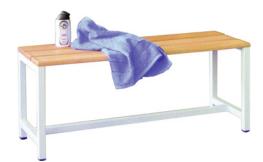

## Changing room benches with beech slats

## Version:

- Stable, securely welded frame structure
- Made of square steel tube 30 x 30 x 2 mm
- With level compensation for floor unevenness
- Benches can be screwed to each other
- Seating area with 3 slats, each 115 mm wide, made of beechwood

## Delivery:

Completely pre-assembled

| Art. no.            | 50101 580           |
|---------------------|---------------------|
| Material of seating | Beech               |
| Bench design        | One-sided           |
| Width               | 1000 mm             |
| Depth               | 370 mm              |
| Height              | 420 mm              |
| Seat height         | 420 mm              |
| Seat depth          | 370 mm              |
| With backrest       | No                  |
| With wardrobe hook  | No                  |
| Material            | Sheet steel         |
| Colour              | Light grey RAL 7035 |