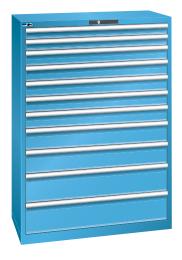

| Art. no.                                    | 50300 661                                     |
|---------------------------------------------|-----------------------------------------------|
| Number of drawers                           | 11 PCS                                        |
| Height                                      | 1450 mm                                       |
| Width                                       | 1023 mm                                       |
| Depth                                       | 572 mm                                        |
| Height x width x depth                      | 1450 x 1023 x 572 mm                          |
| Draw width (inner dimension) x drawer depth | 900 x 450 mm                                  |
| (inner dimension)                           |                                               |
| Load-carrying capacity per drawer           | 75 kg                                         |
| Drawer lock                                 | Standard                                      |
| Drawer front height                         | 2 x 75 mm, 5 x 100 mm, 2 x 150 mm, 2 x 200 mm |
| Cabinet colour                              | Light blue RAL 5012                           |
| Colour of front                             | Light blue RAL 5012                           |
| Opening/closing system                      | Key Lock                                      |
| Clear height                                | 1350 mm                                       |
| LISTA unit                                  | 54 x 27 E                                     |