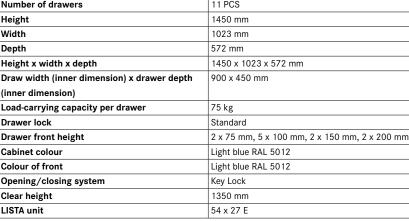

| Art. no.                                    | 50300 661                                     |
|---------------------------------------------|-----------------------------------------------|
| Number of drawers                           | 11 PCS                                        |
| Height                                      | 1450 mm                                       |
| Width                                       | 1023 mm                                       |
| Depth                                       | 572 mm                                        |
| Height x width x depth                      | 1450 x 1023 x 572 mm                          |
| Draw width (inner dimension) x drawer depth | 900 x 450 mm                                  |
| (inner dimension)                           |                                               |
| Load-carrying capacity per drawer           | 75 kg                                         |
| Drawer lock                                 | Standard                                      |
| Drawer front height                         | 2 x 75 mm, 5 x 100 mm, 2 x 150 mm, 2 x 200 mm |
| Cabinet colour                              | Light blue RAL 5012                           |
| Colour of front                             | Light blue RAL 5012                           |
| Opening/closing system                      | Key Lock                                      |
| Clear height                                | 1350 mm                                       |
| LISTA unit                                  | 54 x 27 E                                     |