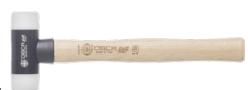

## **EVO soft-face hammer**

With steel housing, nylon impact inserts

## Execution:

- With replaceable nylon shock inserts shock and wear-resistant
- Extremely durable steel housing.
- Handle made from hickory, nylon protective handle sheath and ring wedging

| Art. no.                       | 51236 227 |
|--------------------------------|-----------|
| Brand                          | OSCA      |
| Manufacturer Part Number       | 090HN     |
| Head diameter                  | 27 mm     |
| Length of head                 | 89 mm     |
| Length                         | 300 mm    |
| Material of long handle        | Hickory   |
| Impact insert, interchangeable | Yes       |
| Handle fastening               | Splined   |
| Gross Weight                   | 0.310 kg  |
| Product Group                  | 520       |