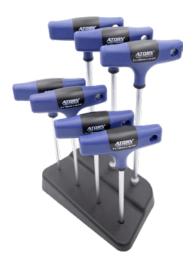

# T-handle screwing tool set in workshop stand, 7 pieces

Hexagon socket and drive

#### Version

- Robust and stable plastic workshop stand
- Equipped with 7 tools with the most common widths across flats
- Ergonomically shaped two-component T-handles
- 4x hexagon socket 3, 4, 5 and 6 mm/3x hexagon drive 8, 10, 13 mm

### Delivery

- 1 each of T-handle hexagon socket screwdriver in sizes 3, 4, 5 and 6 mm, each with 150 mm blade length - 1 each of T-handle hexagon screwdriver in sizes 8, 10 and 13 mm, each with 230 mm blade length