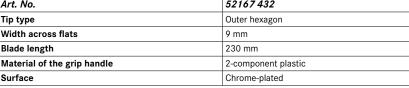

| Art. No.                    | 52167 432           |
|-----------------------------|---------------------|
| Tip type                    | Outer hexagon       |
| Width across flats          | 9 mm                |
| Blade length                | 230 mm              |
| Material of the grip handle | 2-component plastic |
| Surface                     | Chrome-plated       |