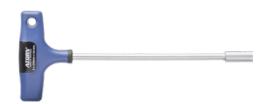

## Hex socket wrench with T-handle

with 2-component handle

## Version

- $\blacksquare$  Comfortable non-slip soft coating provides for optimal power transmission
- Hard core for lasting blade/handle connection even under the highest loads
- Blade made of special CrV and CrMV alloy
- Optimal performance data up to 100% above DIN values
- Matt chrome-plated blade
- With hole for hanging