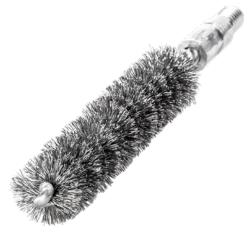

## Pipe brushes with M 6 male thread, stainless steel wire trim

For manual or machine use

## Version

- Edging: Stainless steel wire, crimped
- With M6 connecting thread for handle, extensions or adapter
- Machine use possible with adapter: Up to max. 3000 rpm (rotation speed) use brush clockwise!
- Longest service life thanks to top wire quality
- Optimal flexibility and bending strength
- Uniform distribution of the filling wire ensures a high level of concentricity.

| Art. No.             | 56742 115       |
|----------------------|-----------------|
| Material of the wire | Stainless steel |
| Diameter             | 15 mm           |
| Filling length       | 80 mm           |
| Length               | 115 mm          |