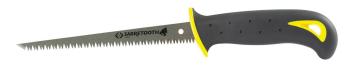

### Sabretooth Plasterboard Saw

For fast cutting of plasterboard, wood and plastic. Triple ground 'turbo cut' teeth for improved cutting performance. Rigid 1.5mm premium grade SK5 steel blade. Cushion grip handle with anti-slip horns for increased comfort, control & safety. Supplied with a protective tooth guard for safe storage.

| Item No. |       | 0 |
|----------|-------|---|
| T0832    | 150mm | 6 |