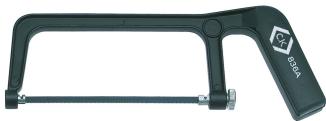

#### Mini Hacksaw

Cast aluminium frame for strength. Broad handle for comfort. Adjustable blade for angled cutting. Special screw tensioner for fast & simple blade fitting.