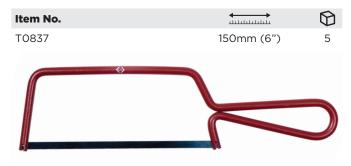

#### Mini Hacksaw

Cast aluminium frame for strength. Broad handle for comfort. Adjustable blade for angled cutting. Special screw tensioner for fast & simple blade fitting.



#### Mini Hacksaw & Mitre Box

Cast aluminium frame for strength. Broad handle for comfort. Adjustable blade for angled cutting. Special screw tensioner for fast & simple blade fitting. Supplied with lightweight 3 angle mitre box.



### **Junior Hacksaw**

Non protruding blade fixing for safety.



## **Junior Hacksaw Blades**

Pack of 10 blades of 150mm length.

| Item No. |            | i    | 0  |
|----------|------------|------|----|
| T0835    | 150mm (6") | x 10 | 10 |

# **Multisaws**





### **Multi-Saw**

Multi-purpose saw cuts metal, wood, plastic and plasterboard. Quick release mechanism for rapid blade change. Universal fitting – Compatible with all standard hacksaw, jigsaw and reciprocating blades. Durable, ergonomic grip for comfort, control and confidence when cutting.

| Item No. |       | upi       |
|----------|-------|-----------|
| T0820    | 150mm | 6, 18, 24 |

# **Plasterboard Saws**



## Sabretooth 2-Sided Plasterboard Saw

For fast, clean cutting of plasterboard, wood and plastic. Double-s