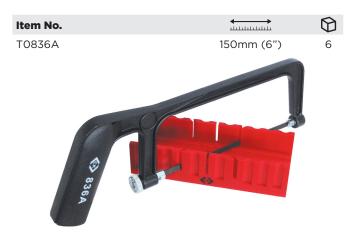

#### Mini Hacksaw & Mitre Box

Cast aluminium frame for strength. Broad handle for comfort. Adjustable blade for angled cutting. Special screw tensioner for fast & simple blade fitting. Supplied with lightweight 3 angle mitre box.