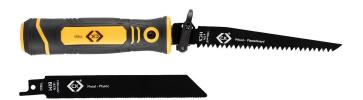

### **Multi-Saw**

Multi-purpose saw cuts metal, wood, plastic and plasterboard. Quick release mechanism for rapid blade change. Universal fitting – Compatible with all standard hacksaw, jigsaw and reciprocating blades. Durable, ergonomic grip for comfort, control and confidence when cutting.

| Item No. |       | upi       |
|----------|-------|-----------|
| T0820    | 150mm | 6, 18, 24 |