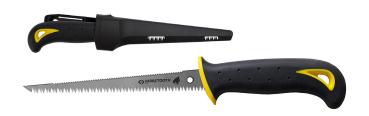

## Sabretooth 2-Sided Plasterboard Saw

For fast, clean cutting of plasterboard, wood and plastic. Double-sided 1.5mm SK5 Premium Steel Blade for greater versatility. Fast cut 7TPI blade with triple ground teeth for effortless performance. Fine cut 12TPI blade for cleaner, intricate cuts on finished walls or surfaces. Cushion grip handle with anti-slip horns for increased comfort, control & safety. Rigid scabbard with belt mount for convenient, safe storage that prolongs blade life.

| Item No. | 11111111111 | zpi        | 0 |
|----------|-------------|------------|---|
| T0838    | 120mm       | 7 / 12 TPI | 5 |