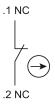

# EAO – Your Expert Partner for **Human Machine Interfaces**

# 45-312.2Z40 - Switching element

### 45-312.2Z40 - Switching element



Attention: The preview is based on a sample product. This can differ from your current configuration.

#### **Other Attributes**

Weight 0,010 kg

### **Connection Method**

Terminal Spring-type terminal

### Switching element

Switching current 10 A
Contacts 1 NC
Contact material Silver

Switching system Slow-make switching element

eao 🔳

Stand: 17.12.2019

# EAO – Your Expert Partner for **Human Machine Interfaces**

# 45-312.2Z40 - Switching element

### **Dimensions**



## Wiring diagram



## **Additional information**

Base mounting

e a o