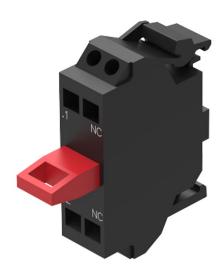

# 45-312.2Z40 - Switching element

### 45-312.2Z40 - Switching element

Attention: The preview is based on a sample product. This can differ from your current configuration.

### Switching element

Switching current 10 A
Contacts 1 NC
Contact material Silver

Switching system Slow-make switching element

eao 🔳

Stand: 17.12.2019