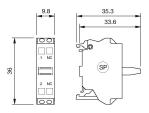

# EAO – Your Expert Partner for **Human Machine Interfaces**

# 45-312.2Z40 - Switching element

### 45-312.2Z40 - Switching element



Attention: The preview is based on a sample product. This can differ from your current configuration.

#### **Other Attributes**

Weight 0,010 kg

### **Connection Method**

Terminal Spring-type terminal

### Switching element

Switching current 10 A
Contacts 1 NC
Contact material Silver

Switching system Slow-make switching element

eao 🔳

Stand: 17.12.2019

# EAO – Your Expert Partner for **Human Machine Interfaces**

# 45-312.2Z40 - Switching element

### **Dimensions**



## Wiring diagram



## **Additional information**

Base mounting

e a o