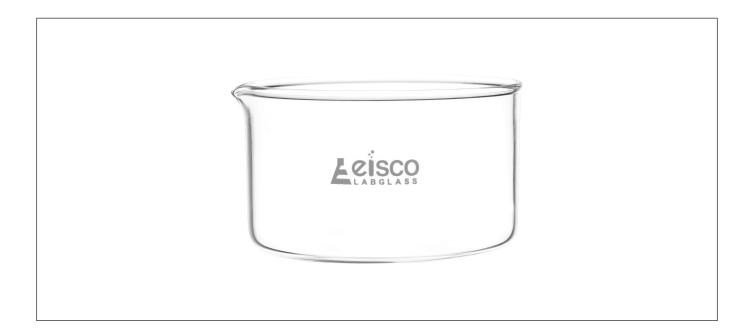

## Product Name - Crystallizing Dish, 100 ml, Flat Bottom, with Spout

- · Crystallizing dish made of high quality, heavy duty Borosilicate 3.3 glass
- Dish measures 1.6" tall and 2.8" diameter and has a 100ml capacity
- · Dish features a flat bottom and a spout for easy pouring
- Superior chemical durability and heat tolerance. Can withstand direct flame and high temperatures. High
  durability against harsh chemicals and corrosive environments. Can be safely sterilized in autoclaves at 121°C
- · Designed for use in professional laboratories, but is an ideal choice for science classrooms and household use

100ml capacity crystalizing dish made of high quality, heavy duty Borosilicate 3.3 glass. Features flat base, and beaded rim. Spout for easy pouring. Dish measures 1.6" tall, and has an outer diameter of 2.8".