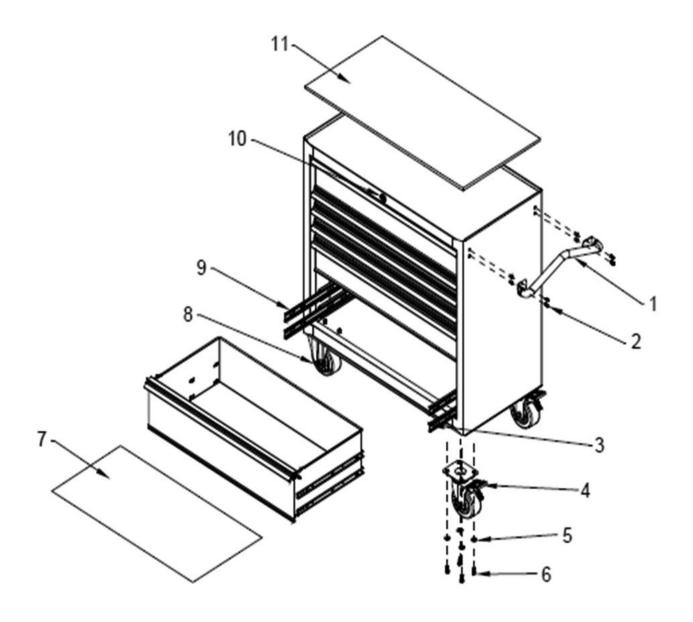

## Rollcab 6 Drawer 930mm Heavy-Duty **Black**

**Model No: PTB93006** 

| Item | Part No.   | Description                       |
|------|------------|-----------------------------------|
| 1    | PTB-306061 | CABINET HANDLE                    |
| 2    | SS612.S    | HEX HEAD SET SCREW M6x12mm SINGLE |
| 3    | PTB-300023 | BEARING SLIDE (R)                 |
| 4    | PTB-302069 | WHEEL,SWIVEL CASTOR (W/BRAKE)     |
| 5    | PTB-324002 | WASHER                            |
| 6    | PTB-321024 | HEX BOLT (M8x20)                  |
| 7    | PTB-550113 | DRAWER LINER 825x400mm            |

| Item | Part No.   | Description                        |
|------|------------|------------------------------------|
| 8    | PTB-302070 | WHEEL,FIXED CASTOR (124x14x49x175) |
| 9    | PTB-300022 | BEARING SLIDE (L)                  |
| 10   | PTB-304007 | LOCK AND KEY (NUMBER 1201)         |
| 11   | PTB-570491 | TOP PANEL                          |
|      | PTB-310157 | SEALEY ZINC BADGE (NOT SHOWN)      |
|      | PTB-310158 | PREMIER ZINC BADGE (NOT SHOWN)     |