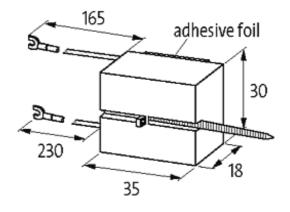

|                        | universal                               |
|------------------------|-----------------------------------------|
| Technical Data         |                                         |
| Damping factor         | approx. 1.5 × UN                        |
| Material               | Flame retardant plastic acc. to (UL 94) |
| Connection wires       | self-securing cable forks               |
| Max. power (W)         | 25 W(VA)                                |
| General data           |                                         |
| Temperature range      | -20+70 °C                               |
| Dimensions H × W × D   | 35×30×18 mm                             |
| Commercial data        |                                         |
| country of origin      | CZ                                      |
| customs tariff number  | 85363010                                |
| minimum order quantity | 1                                       |