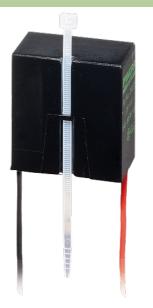

stay connected

## UNIVERSAL CONTACTOR SUPPRESSOR

RC, 230VAC/DC/25VA/W

230 V AC/DC RC

For other configurations and voltages, please inquire

## **Link to Product**

## Illustration









RC

Product may differ from Image

## **Approvals**



| Appropria | ate contac | tors |
|-----------|------------|------|
|-----------|------------|------|

| <br>nı | $\sim$ | rsal |
|--------|--------|------|
| <br>   | νĦ     | เอล  |
|        |        |      |

|                        | universal                               |
|------------------------|-----------------------------------------|
| Technical Data         |                                         |
| Damping factor         | approx. 1.5 × UN                        |
| Material               | Flame retardant plastic acc. to (UL 94) |
| Connection wires       | self-securing cable forks               |
| Max. power (W)         | 25 W(VA)                                |
| General data           |