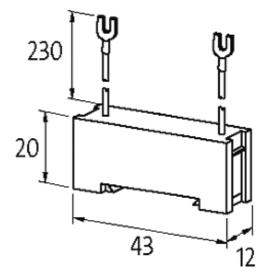

## **Approvals**

| Approp | oriate d | contac | tors |
|--------|----------|--------|------|
|--------|----------|--------|------|

|                                  | universal                               |  |
|----------------------------------|-----------------------------------------|--|
| Technical Data                   |                                         |  |
| Damping factor                   | approx. 1.5 × UN                        |  |
| Material                         | Flame retardant plastic acc. to (UL 94) |  |
| Connection wires                 | self-securing cable forks               |  |
| Max. power (W)                   | 25 W(VA)                                |  |
| General data                     |                                         |  |
| Temperature range                | -20+70 °C                               |  |
| Dimensions $H \times W \times D$ | 20×43×12 mm                             |  |
| Commercial data                  |                                         |  |
| country of origin                | CZ                                      |  |
| customs tariff number            | 85363010                                |  |
| minimum order quantity           | 1                                       |  |