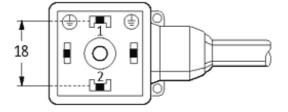

## **MSUD VALVE PLUG FORM A 18MM**

PVC 3X0.75 YELLOW, 5m

Form A (18 mm) 110 V AC/DC with LED and suppression

Further cable lengths on request. Plastic housings with good resistance against chemicals and oils. The resistance to aggressive media should be individually tested for your application. Further details on request.

## **Approvals**

18041

| Technical Data                |                                        |  |
|-------------------------------|----------------------------------------|--|
| Operating voltage             | 110 V AC/DC (95121 V AC/DC)            |  |
| Operating current per contact | max. 4 A                               |  |
| Switch off peak               | max. 250 V                             |  |
| Switch off delay time         | max. 20 ms                             |  |
| Locking of ports              | M3 (recommended torque 0.4 Nm)         |  |
| Protection                    | IP67 inserted and tightened (EN 60529) |  |
| Housing                       | Black plastic (gray on request)        |  |
| Cables                        |                                        |  |
| Cable number                  | 016                                    |  |
| No./diameter of wires         | 3 × 0.75 mm²                           |  |
| Wire isolation                | PVC (bk, num, gnye)                    |  |
| Jacket Color                  | yellow                                 |  |
| Shore hardness outer jacket   | 80 ± 5A                                |  |
| Material (jacket)             | PVC                                    |  |
| Outer diameter                | approx. 5.9 mm                         |  |
| Bend radius (fixed)           | 5 × outer Ø                            |  |
| Bend radius (moving)          | 10 × outer Ø                           |  |
| Temperature range (fixed)     | -30+70 °C                              |  |
| Temperature range (mobile)    | -5+70 °C                               |  |
| General data                  |                                        |  |
| Temperature range             | -25+85 °C, depending on cable quality  |  |
| Commercial data               |                                        |  |
|                               |                                        |  |