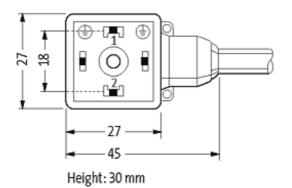

## **MSUD VALVE PLUG FORM A 18MM**

PVC 3X0.75 YELLOW, 5m

Form A (18 mm) 110 V AC/DC with LED and suppression

Further cable lengths on request. Plastic housings with good resistance against chemicals and oils. The resistance to aggressive media should be individually tested for your application. Further details on request.

## **Approvals**

18041

| Technical Data                |                                        |  |
|-------------------------------|----------------------------------------|--|
| Operating voltage             | 110 V AC/DC (95121 V AC/DC)            |  |
| Operating current per contact | max. 4 A                               |  |
| Switch off peak               | max. 250 V                             |  |
| Switch off delay time         | max. 20 ms                             |  |
| Locking of ports              | M3 (recommended torque 0.4 Nm)         |  |
| Protection                    | IP67 inserted and tightened (EN 60529) |  |
| Housing                       | Black plastic (gray on request)        |  |
| Cables                        |                                        |  |
| Cable number                  | 016                                    |  |
| No./diameter of wires         | 3 × 0.75 mm²                           |  |
| Wire isolation                | PVC (bk, num, gnye)                    |  |
| Jacket Color                  | yellow                                 |  |
| Shore hardness outer jacket   | 80 ± 5A                                |  |
| Material (jacket)             | PVC                                    |  |
| Outer diameter                | approx. 5.9 mm                         |  |
| Bend radius (fixed)           | 5 × outer Ø                            |  |
| Bend radius (moving)          | 10 × outer Ø                           |  |
| Temperature range (fixed)     | -30+70 °C                              |  |
| Temperature range (mobile)    | -5+70 °C                               |  |
| General data                  |                                        |  |
| Temperature range             | -25+85 °C, depending on cable quality  |  |
| Commercial data               |                                        |  |
|                               |                                        |  |