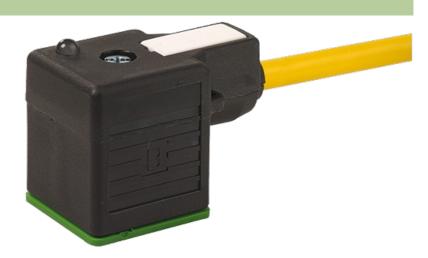

## **MSUD VALVE PLUG FORM A 18MM**

PVC 3X0.75 YELLOW, 5m

Form A (18 mm) 110 V AC/DC with LED and suppression

Further cable lengths on request. Plastic housings with good resistance against chemicals and oils. The resistance to aggressive media should be individually tested for your application. Further details on request.

#### Illustration

stay connected

Product may differ from Image