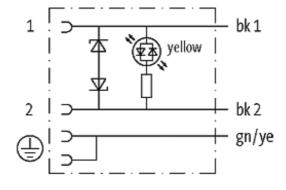

## **Approvals**

18041

| Technical Data                |                                        |  |
|-------------------------------|----------------------------------------|--|
| Operating voltage             | 110 V AC/DC (95121 V AC/DC)            |  |
| Operating current per contact | max. 4 A                               |  |
| Switch off peak               | max. 250 V                             |  |
| Switch off delay time         | max. 20 ms                             |  |
| Locking of ports              | M3 (recommended torque 0.4 Nm)         |  |
| Protection                    | IP67 inserted and tightened (EN 60529) |  |
| Housing                       | Black plastic (gray on request)        |  |
| Cables                        |                                        |  |
| Cable number                  | 016                                    |  |
| No./diameter of wires         | 3 × 0.75 mm²                           |  |
| Wire isolation                | PVC (bk, num, gnye)                    |  |
| Jacket Color                  | yellow                                 |  |
| Shore hardness outer jacket   | 80 ± 5A                                |  |
| Material (jacket)             | PVC                                    |  |
| Outer diameter                | approx. 5.9 mm                         |  |
| Bend radius (fixed)           | 5 × outer Ø                            |  |
| Bend radius (moving)          | 10 × outer Ø                           |  |
| Temperature range (fixed)     | -30+70 °C                              |  |
| Temperature range (mobile)    | -5+70 °C                               |  |
| General data                  |                                        |  |
| Temperature range             | -25+85 °C, depending on cable quality  |  |
| Commercial data               |                                        |  |
|                               |                                        |  |