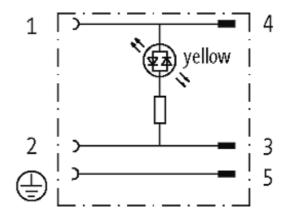

## M12 MALE ON REAR OF MSUD VALVE PLUG FORM B 10 MM

Form B (10 mm) – M12, connector at the rear LED (yellow) 3-pole

Plastic housings with good resistance against chemicals and oils. The resistance to aggressive media should be individually tested for your application. Further details on request.

# Form

41941

| Technical Data                |                                               |
|-------------------------------|-----------------------------------------------|
| Operating voltage             | 24 V AC/DC ±25 %                              |
| Operating current per contact | max. 4 A                                      |
| Configuration                 | 2 contacts + PE                               |
| Protection                    | IP67 inserted and tightened (EN 60529)        |
| Locking of ports              | M3/M12 × 1 mm (recommended torque 0.4/0.6 Nm) |
| General data                  |                                               |
| Temperature range             | -25+85 °C                                     |
| Commercial data               |                                               |
| country of origin             | CZ                                            |
| customs tariff number         | 85369010                                      |
| minimum order quantity        | 1                                             |