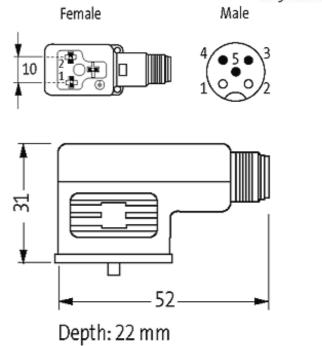

## M12 MALE ON REAR OF MSUD VALVE PLUG FORM B 10 MM

Form B (10 mm) – M12, connector at the rear LED (yellow) 3-pole

Plastic housings with good resistance against chemicals and oils. The resistance to aggressive media should be individually tested for your application. Further details on request.

# Form

41941

| Technical Data                |                                               |
|-------------------------------|-----------------------------------------------|
| Operating voltage             | 24 V AC/DC ±25 %                              |
| Operating current per contact | max. 4 A                                      |
| Configuration                 | 2 contacts + PE                               |
| Protection                    | IP67 inserted and tightened (EN 60529)        |
| Locking of ports              | M3/M12 × 1 mm (recommended torque 0.4/0.6 Nm) |
| General data                  |                                               |
| Temperature range             | -25+85 °C                                     |
| Commercial data               |                                               |
| country of origin             | CZ                                            |
| customs tariff number         | 85369010                                      |
| minimum order quantity        | 1                                             |