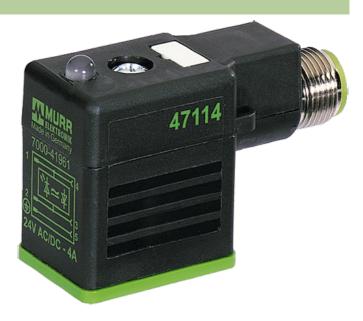

## M12 MALE ON REAR OF MSUD VALVE PLUG FORM B 10 MM

Form B (10 mm) – M12, connector at the rear LED (yellow) 3-pole

Plastic housings with good resistance against chemicals and oils. The resistance to aggressive media should be individually tested for your application. Further details on request.

#### Illustration

stay connected

Product may differ from Image