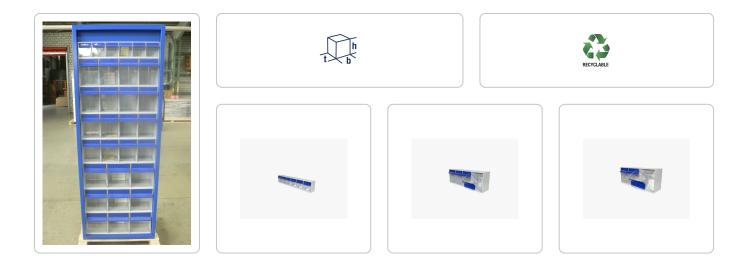

## MultiStore storage cupboard 31 made of enamelled sheet steel, light grey

## **Description:**

MultiStore Upright cabinets in different variants fully assembled and extremely stable, light grey

- made of enamelled sheet steel
- MultiStore Bolts made of high-impact plastic, 31 tilt drawers made of crystal-clear polystyrene with blue plastic handle and labels
- · dust-free and visible storage of the contents
- additional protection from metal frame
- well suited for presentation of goods in sales rooms
- 1 x MultiStore no. 6 (S 6) drawer: d = depth = 67 mm w = width = 80 mm h = height = 69 mm
- 4 x MultiStore no. 4 (S 16) drawer: d = depth = 128 mm; w = width = 125.5 mm; h = height = 133.5 mm
- 3 x MultiStore no. 3 (S 9) drawer: d = depth = 149 mm; w = width = 176 mm; h = height = 161 mm
- d=depth=250 mm, w=width=665 mm, h=height=1,800 mm
- · Items sold without tilt bin contents