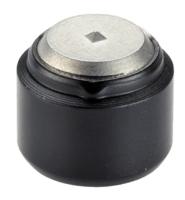

# **Hard Metal Inserts** • for locating hole

22620.0233

# **Product Description**

Basic element to be mounted into clamping devices, clamping jaws, clamping arms, claw feed systems and so forth.

Zero play transmission of high holding forces, e.g. on cast or forged pieces.