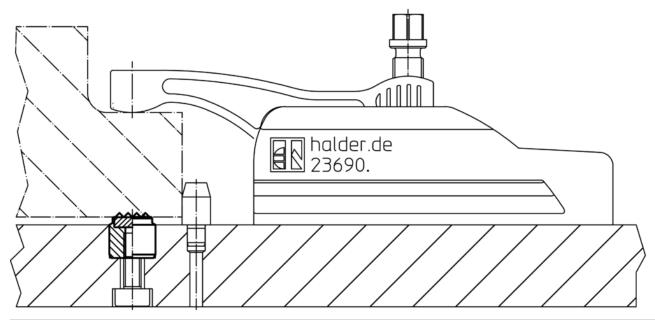

|                                                                                                                                                       |    | [mm]                                  | [9] |            |
| pointed – picture 2 |                                                                                                                                                       |    |                                       |     |            |
| 16                  | M6                                                                                                                                                    | 10 | 16                                    | 20  | 22620.0233 |



Erwin Halder KG

www.halder.com Page 1 of 2 Published on: 8.7.2022

# **Application example**



# Compliance

## **RoHS** compliant

Contains lead - compliant according to exceptions 6a / 6b / 6c

## Contains SVHC substances >0,1% w/w

Contains lead - SVHC list [REACH] as of 10.06.2022

## **Contains Proposition 65 substances**



Lead can cause cancer and reproductive harm from exposure https://www.P65Warnings.ca.gov/

Erwin Halder KG

## **Free from Conflict Minerals**

This product does not contain any substances designated as "conflict minerals" such as tantalum, tin, gold or tungsten from the Democratic Republic of Congo or adjacent countries.



www.halder.com Page 2 of 2 Published on: 8.7.2022