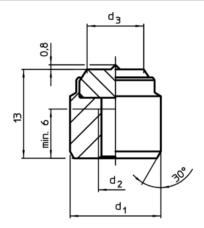

# **Drawing**

picture 1

picture 2

| d₁<br>n6            | $\begin{array}{c cccc} \textbf{Dimensions} & & & & \\ \textbf{d}_1 & & & \textbf{d}_2 & & \textbf{d}_3 \\ & \textbf{n}_6 & & & \sim & \\ \end{array}$ |    | Location hole<br>D <sub>1</sub><br>H7 | 1   | Art. No.   |
|---------------------|-------------------------------------------------------------------------------------------------------------------------------------------------------|----|---------------------------------------|-----|------------|
| [mm]                |                                                                                                                                                       |    | [mm]                                  | [9] |            |
| pointed – picture 2 |                                                                                                                                                       |    |                                       |     |            |
| 16                  | M6                                                                                                                                                    | 10 | 16                                    | 20  | 22620.0233 |