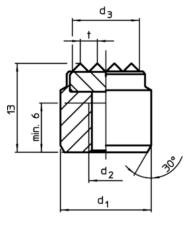

# **Drawing**

picture 1

picture 2

| d₁<br>n6            | $\begin{array}{c cccc} \textbf{Dimensions} & & & & \\ \textbf{d}_1 & & & \textbf{d}_2 & & \textbf{d}_3 \\ & \textbf{n}_6 & & & \sim & \\ \end{array}$ |    | Location hole<br>D <sub>1</sub><br>H7 | 1   | Art. No.   |
|---------------------|-------------------------------------------------------------------------------------------------------------------------------------------------------|----|---------------------------------------|-----|------------|
| [mm]                |                                                                                                                                                       |    | [mm]                                  | [9] |            |
| pointed – picture 2 |                                                                                                                                                       |    |                                       |     |            |
| 16                  | M6                                                                                                                                                    | 10 | 16                                    | 20  | 22620.0233 |