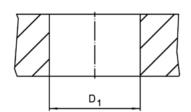

# **Drawing**

picture 1

picture 2

| d₁<br>n6            | $\begin{array}{c cccc} \textbf{Dimensions} & & & & \\ \textbf{d}_1 & & & \textbf{d}_2 & & \textbf{d}_3 \\ & \textbf{n}_6 & & & \sim & \\ \end{array}$ |    | Location hole<br>D <sub>1</sub><br>H7 | 1   | Art. No.   |
|---------------------|-------------------------------------------------------------------------------------------------------------------------------------------------------|----|---------------------------------------|-----|------------|
| [mm]                |                                                                                                                                                       |    | [mm]                                  | [9] |            |
| pointed – picture 2 |                                                                                                                                                       |    |                                       |     |            |
| 16                  | M6                                                                                                                                                    | 10 | 16                                    | 20  | 22620.0233 |