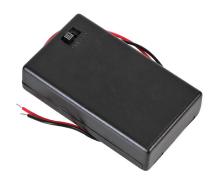

# Enclosed AAA Battery Holder with Wire Leads & On/Off Switch

### **Specifications**

Material : ABS Resin, Black colour

Wire : UL1007 AWG 28, Black and Red 150mm ±5mm

Strip and Tin 5mm ±1mm

Spring : 0.6mm 65C spring wire