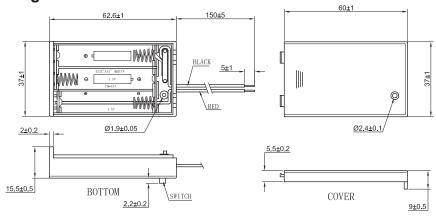

### Diagram

Dimensions: Millimetres

### **Specifications**

Material : ABS Resin, Black colour

Wire : UL1007 AWG 28, Black and Red 150mm ±5mm

Strip and Tin 5mm ±1mm

Spring : 0.6mm 65C spring wire