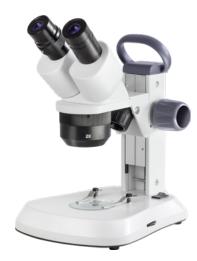

**Stereo microscopes**With 10x and 20x interchangeable lenses

# Application:

for simple viewing of mechanical components, electronic PCBs and for general surface inspections. Ideal for workshops and training facilities

- Interchangeable lenses for 10x, 20x and 40x magnification
- binocular lens barrel with 45° viewing angle
- Rotatable eyepieces with dioptre adjustment
- LED reflected and transmitted lighting, individually dimmable

# Advantage:

 $\blacksquare$  45° viewing angle for convenient and effortless work

| Art. no.             | 41612 025      |  |
|----------------------|----------------|--|
| Eyepiece type        | WF 10x/20      |  |
| Field of view figure | 20             |  |
| Lens tube type       | Binoculars     |  |
| Incident light       | LED spotlight  |  |
| Stand design         | Section pillar |  |
| Transmitted light    | LED            |  |
| Tripod plate width   | 164 mm         |  |
| Tripod plate depth   | 202 mm         |  |
| Column height        | 225 mm         |  |