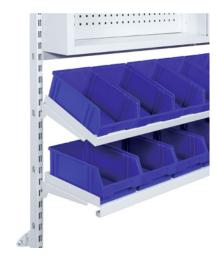

## **Shelves for support struts**

## Application:

For hooking onto two support struts (also wall stands or bases), suitable for use as a storage area at the workstation and for accommodating easy-view storage bins.

## Execution:

- Made from high-quality steel sheet 1 mm thick, folded
- Shelf with two hook-in brackets, can be hooked straight or slanted into the support struts

| Art. no.                 | 50239 222                |
|--------------------------|--------------------------|
| Brand                    | HK                       |
| Manufacturer Part Number | 50239222                 |
| Width                    | 975 mm                   |
| Depth                    | 235 mm                   |
| Load-carrying capacity   | 50 kg                    |
| Туре                     | Shelf for support struts |
| Material                 | Sheet steel              |
| Gross Weight             | 3.000 kg                 |
| Product Group            | 504                      |