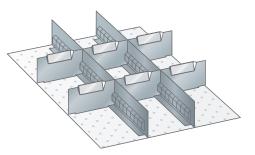

## Application:

Slot walls and dividers: for flexible subdivision of parts of different sizes

Drawer width (inner dimension) x drawer depth (inner dimension)

## Execution:

*Art. no.* Brand

• Dividers: For longitudinal and transverse division of drawers. The bottom edge enables it to be screwed to the perforated drawer base. Includes screw material. Design: sheet steel. Colour: Grey, NSC S 4502-B.