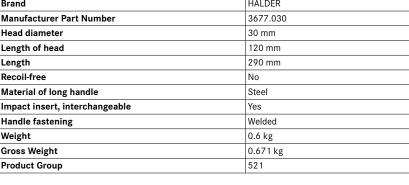

# Advantage:

- gentle on joints, low noise
- Resistant powder coating protects against corrosion

| Art. no.                       | 51224 900 |
|--------------------------------|-----------|
| Brand                          | HALDER    |
| Manufacturer Part Number       | 3677.030  |
| Head diameter                  | 30 mm     |
| Length of head                 | 120 mm    |
| Length                         | 290 mm    |
| Recoil-free                    | No        |
| Material of long handle        | Steel     |
| Impact insert, interchangeable | Yes       |
| Handle fastening               | Welded    |
| Weight                         | 0.6 kg    |
| Gross Weight                   | 0.671 kg  |
| Product Group                  | 521       |