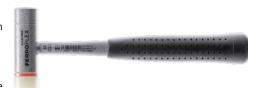

# Ferroplex combination hammers Nylon and steel impact surfaces

## Application:

FERROPLEX is the 2-in-1 combination hammer for those wanting the distinct benefits of both a steel hammer and a soft-face hammer. For general assembly, maintenance and servicing work.

#### **Execution:**

- Hammer head made of high-quality heat-treated steel, inductively hardened impact surface
- Replaceable hammer insert made of special nylon with maximum strength, no splintering
- Shatterproof steel tube handle and ergonomically shaped, non-slip rubber handle