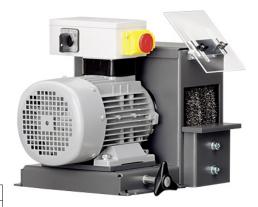

# **Deburring machine GIE**

## Application:

Steel, non-ferrous metal and stainless steel workpieces can be quickly and effectively deburred using the deburring machine GIE. Can be used as a bench-top device or optional with machine foot.

### Version:

- low vibration and noise
- with emergency stop switch

## Advantage:

- efficient deburring using wire brushes and commercial polishing tools
- optional two-stage speed adjustment
- integrated suction system in combination with machine foot ref. no. 390

| Art. no.           | 78238 410     |
|--------------------|---------------|
| Model              | GRIT GIE      |
| Max. tool width    | 60 mm         |
| Max. tool diameter | 250 mm        |
| Total motor speed  | 1500/3000 rpm |
| Motor output       | 1.5 kW        |
| Weight             | 34 kg         |