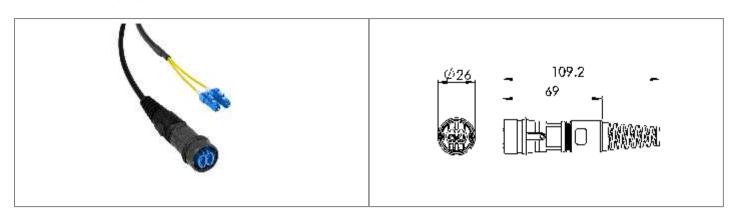

#### // Product Description:

- O Inline Fiber Connector to LC type connector
- Sealed to IP66, IP68, IP69K when mated with compatible connector
- O no cable options, or pre-terminated from 5M 450M available
- O Duplex LC type fiber connector

- O Choices of OS1, OM1 and OM3 cables for single or multimode
- PXP6081 Sealing Cap available separately to maintain IP rating of unmated connectors
- O Mate with flex fiber connector PXF6050

Product Technical Image:

Package Id:

No

Inline Fiber Connector to LC type Connector

Circular Fiber Connectors

6000 Series - Duplex LC Fiber Buccaneer

Yes 32mm OS1

Inline to Double LC Connector Double Ended Fiber Cable

IP66, IP68, IP69K

+70°C -25°C

/p/x/pxf6051xxx\_diagram.jpg

564

#### // Electrical Specifications:

Contact Type:

LC Fiber

#### // Mechanical Specifications:

Coupling Type: 30 Degree coupling