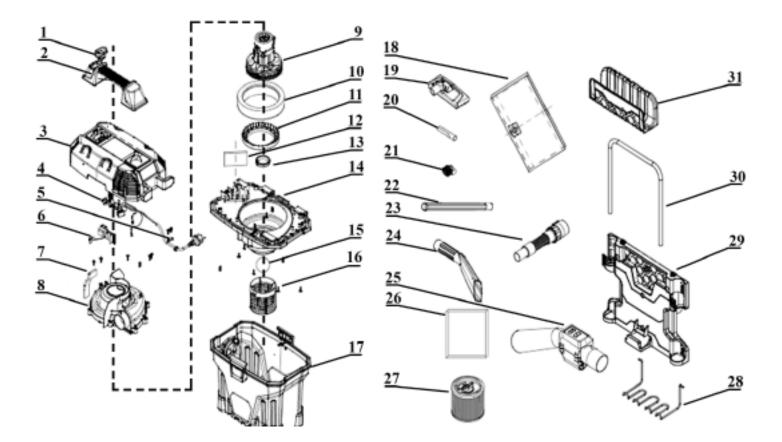

## Parts Information: Garage Vacuum 1500W with Remote Control - Wall Mounting Model No: GV180WM

| Item | Part No.   | Description           |
|------|------------|-----------------------|
| 1    | GV180WM.01 | SWITCH                |
| 2    | GV180WM.02 | HANDLE                |
| 3    | GV180WM.03 | UPPER COVER           |
| 4    | GV180WM.04 | CABLE                 |
| 5    | GV180WM.05 | CABLE GRIP            |
| 6    | GV180WM.06 | REMOTE CONTROL PCB    |
| 7    | GV180WM.07 | FOAM                  |
| 8    | GV180WM.08 | AIR FLOW COVER        |
| 9    | GV180WM.09 | MOTOR                 |
| 10   | GV180WM.10 | FOAM                  |
| 11   | GV180WM.11 | SEAL RING             |
| 12   | GV180WM.12 | FOAM                  |
| 13   | GV180WM.13 | SEAL RING             |
| 14   | GV180WM.14 | LOWER COVER           |
| 15   | GV180WM.15 | PLASTIC BALL 54mm dia |
| 16   | GV180WM.16 | CARTRIDGE BASKET      |

| Item | Part No.   | Description               |
|------|------------|---------------------------|
| 17   | GV180WM.17 | TANK                      |
| 18   | GV180WM.18 | DUST BAG                  |
| 19   | GV180WM.19 | COMBO BRUSH (SO)          |
| 20   | GV180WM.20 | CREVICE TOOL              |
| 21   | GV180WM.21 | ROUND BRUSH               |
| 22   | GV180WM.22 | EXTENSION TUBE (SET OF 2) |
| 23   | GV180WM.23 | HOSE                      |
| 24   | GV180WM.24 | CAR CREVICE TOOL          |
| 25   | GV180WM.25 | REMOTE CONTROL            |
| 26   | GV180WM.26 | FOAM FILTER               |
| 27   | GV180WM.27 | CARTRIDGE FILTER          |
| 28   | GV180WM.28 | HANGING FRAME             |
| 29   | GV180WM.29 | HANGING FRAME ASS'Y       |
| 30   | GV180WM.30 | HANGING FRAME SUPPORT     |
| 31   | GV180WM.31 | UPPER HANGING FRAME       |