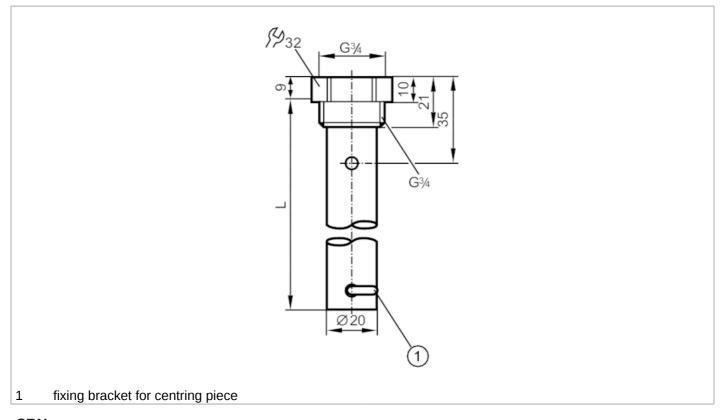

## **CRN**

| Application                              |       |                                                                                                                                                                |
|------------------------------------------|-------|----------------------------------------------------------------------------------------------------------------------------------------------------------------|
| Design                                   |       | for level sensors LR                                                                                                                                           |
| Medium temperature                       | [°C]  | 090                                                                                                                                                            |
| Tank pressure                            | [bar] | -116                                                                                                                                                           |
| MAWP (for applications according to CRN) | [bar] | 16                                                                                                                                                             |
| Mechanical data                          |       |                                                                                                                                                                |
| Weight                                   | [g]   | 215.5                                                                                                                                                          |
| Materials                                |       | stainless steel (1.4301 / 304); Sealing: NBR glass fibre reinforced; Centring piece: PP glass fibre reinforced; fixing bracket: stainless steel (1.4310 / 301) |
| Sensor connection                        |       | G 3/4                                                                                                                                                          |
| Process connection                       |       | G 3/4                                                                                                                                                          |
| Length                                   | [mm]  | 300                                                                                                                                                            |
| Accessories                              |       |                                                                                                                                                                |
| Accessories (supplied)                   |       | sealings: 1, Tesnit                                                                                                                                            |
| Remarks                                  |       |                                                                                                                                                                |
| Pack quantity                            |       | 1 pcs.                                                                                                                                                         |