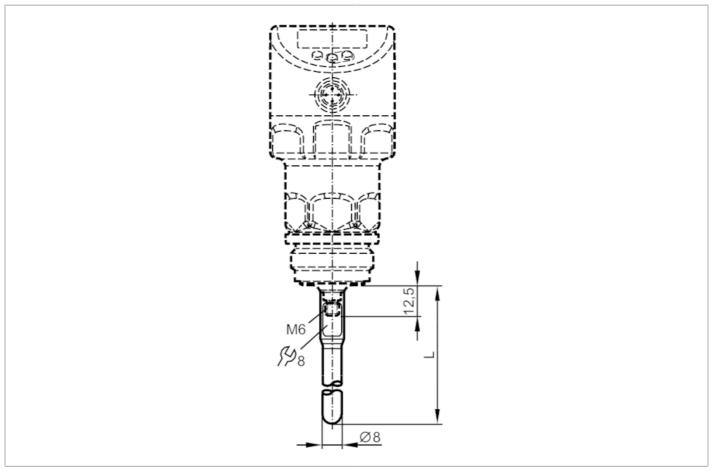

## EC 1935/2004 EHEDG Certified FCM

| Application                                   |       |                                 |
|-----------------------------------------------|-------|---------------------------------|
| Design                                        |       | hygienic, for level sensors LR  |
| Application                                   |       | hygienic systems                |
| Measuring/setting rang                        | je    |                                 |
| Probe length L                                | [mm]  | 1500                            |
| Mechanical data                               |       |                                 |
| Weight                                        | [g]   | 644.2                           |
| Materials                                     |       | stainless steel (1.4404 / 316L) |
| Tightening torque                             | [Nm]  | < 6.5                           |
| Surface characteristics F of the wetted parts | Ra/Rz | < 0.8 / 8                       |
| Hygienic equipment clas<br>DIN 11866          | s to  | НЗ                              |
| Remarks                                       |       |                                 |
| Pack quantity                                 |       | 1 pcs.                          |