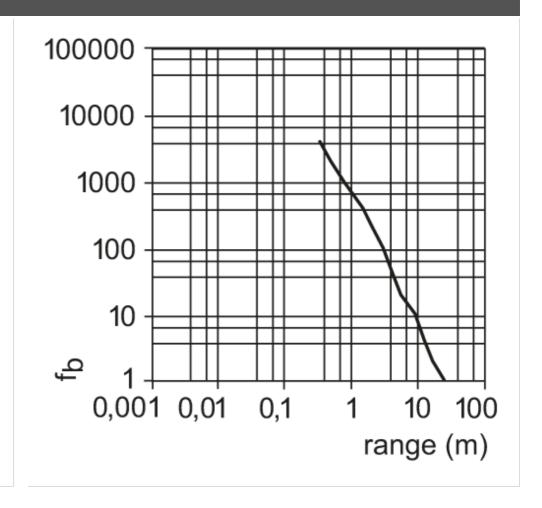

LED, green |  |  |  |
| Accessories                   |                                                         |                |  |  |  |
| Accessories (supplied)        | lock nuts: 2 x                                          |                |  |  |  |
| Remarks                       |                                                         |                |  |  |  |
| Remarks                       | operating voltage "supply class 2" according to cULus   |                |  |  |  |
| Pack quantity                 | 1 pcs.                                                  |                |  |  |  |

### **Electrical connection**

Connector: 1 x M12



#### Connection



# **OGS300**

#### Through-beam sensor transmitter

OGS-OOKG/US100



### Diagrams and graphs

excess gain graph