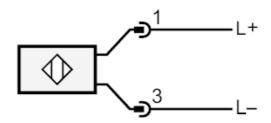

|  |  |  |
| Display                       | operation                                               | 1 x LED, green |  |  |  |
| Accessories                   |                                                         |                |  |  |  |
| Accessories (supplied)        | lock nuts: 2 x                                          |                |  |  |  |
| Remarks                       |                                                         |                |  |  |  |
| Remarks                       | operating voltage "supply class 2" according to cULus   |                |  |  |  |
| Pack quantity                 | 1 pcs.                                                  |                |  |  |  |

### **Electrical connection**

Connector: 1 x M12



#### Connection



# **OGS300**

#### Through-beam sensor transmitter

OGS-OOKG/US100



### Diagrams and graphs

excess gain graph