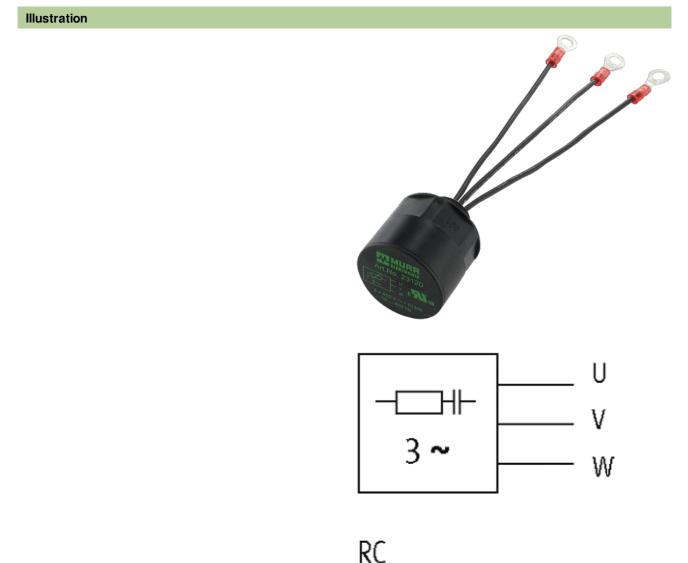

## **MOTOR SUPPRESSOR**

RC, 3x400...575VAC/4kW

3 × 400 V AC 3 × 575 V AC RC

Suppressors for other voltages, frequencies, and motor ratings available on request. Do not use RC motor suppressors with frequency inverters.

## Approvals CSCSUS Technical Data

| Flame retardant plastic acc. to (UL 94)        |
|------------------------------------------------|
| 2-component epoxy                              |
| isolated M6                                    |
| 5060 Hz                                        |
|                                                |
| approx. 150 mm, single cores 1 mm <sup>2</sup> |
| -20+60 °C                                      |
| 39×39×44 mm                                    |
|                                                |
| CZ                                             |
| 85363010                                       |
| 1                                              |
|                                                |