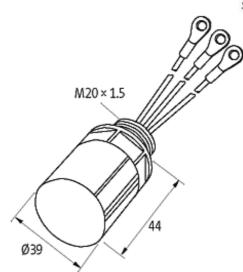

## Approvals CSCSUS Technical Data

| Flame retardant plastic acc. to (UL 94)        |
|------------------------------------------------|
| 2-component epoxy                              |
| isolated M6                                    |
| 5060 Hz                                        |
|                                                |
| approx. 150 mm, single cores 1 mm <sup>2</sup> |
| -20+60 °C                                      |
| 39×39×44 mm                                    |
|                                                |
| CZ                                             |
| 85363010                                       |
| 1                                              |
|                                                |