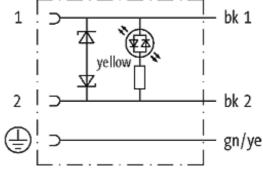

### **MSUD VALVE PLUG FORM B 10 MM**

PVC 3X0.75 black 2.5m

Form B (10 mm) 24 V AC/DC with LED and suppression 180°, PE opposite cable outlet

Further cable lengths on request. Plastic housings with good resistance against chemicals and oils. The resistance to aggressive media should be individually tested for your application. Further details on request.

### Form

10081

| Technical Data                |                                        |
|-------------------------------|----------------------------------------|
| Operating voltage             | 24 V AC/DC ±25 %                       |
| Operating current per contact | max. 4 A                               |
| Switch off peak               | max. 55 V                              |
| Switch off delay time         | max. 20 ms                             |
| Locking of ports              | M3 (recommended torque 0.4 Nm)         |
| Protection                    | IP67 inserted and tightened (EN 60529) |
| Housing                       | Black plastic (gray on request)        |
| Cables                        |                                        |
| Cable number                  | 616                                    |
| No./diameter of wires         | $3 \times 0.75 \text{ mm}^2$           |
| Wire isolation                | PVC (bk, num, gnye)                    |
| Jacket Color                  | black                                  |
| Shore hardness outer jacket   | 80 ± 5A                                |
| Material (jacket)             | PVC                                    |
| Outer diameter                | approx. 5.9 mm                         |
| Bend radius (fixed)           | 5 × outer Ø                            |
| Bend radius (moving)          | 10 × outer Ø                           |
| Temperature range (fixed)     | -30+70 °C                              |
| Temperature range (mobile)    | -5+70 °C                               |
| Commercial data               |                                        |
| country of origin             | CZ                                     |
| customs tariff number         | 85444290                               |
|                               |                                        |