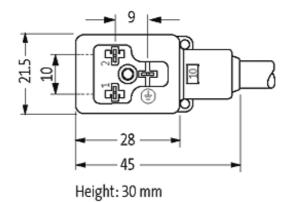

### Form

10081

| Technical Data                |                                        |
|-------------------------------|----------------------------------------|
| Operating voltage             | 24 V AC/DC ±25 %                       |
| Operating current per contact | max. 4 A                               |
| Switch off peak               | max. 55 V                              |
| Switch off delay time         | max. 20 ms                             |
| Locking of ports              | M3 (recommended torque 0.4 Nm)         |
| Protection                    | IP67 inserted and tightened (EN 60529) |
| Housing                       | Black plastic (gray on request)        |
| Cables                        |                                        |
| Cable number                  | 616                                    |
| No./diameter of wires         | $3 \times 0.75 \text{ mm}^2$           |
| Wire isolation                | PVC (bk, num, gnye)                    |
| Jacket Color                  | black                                  |
| Shore hardness outer jacket   | 80 ± 5A                                |
| Material (jacket)             | PVC                                    |
| Outer diameter                | approx. 5.9 mm                         |
| Bend radius (fixed)           | 5 × outer Ø                            |
| Bend radius (moving)          | 10 × outer Ø                           |
| Temperature range (fixed)     | -30+70 °C                              |
| Temperature range (mobile)    | -5+70 °C                               |
| Commercial data               |                                        |
| country of origin             | CZ                                     |
| customs tariff number         | 85444290                               |
|                               |                                        |