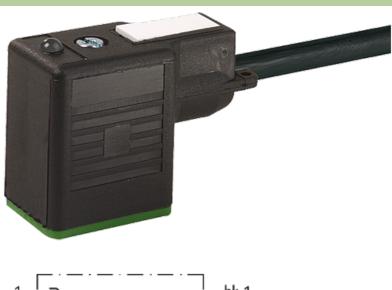

### **MSUD VALVE PLUG FORM B 10 MM**

PVC 3X0.75 black 2.5m

Form B (10 mm) 24 V AC/DC with LED and suppression 180°, PE opposite cable outlet

Further cable lengths on request. Plastic housings with good resistance against chemicals and oils. The resistance to aggressive media should be individually tested for your application. Further details on request.

#### Illustration

stay connected

Product may differ from Image