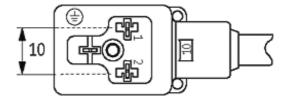

### Form

10081

| Technical Data                |                                        |
|-------------------------------|----------------------------------------|
| Operating voltage             | 24 V AC/DC ±25 %                       |
| Operating current per contact | max. 4 A                               |
| Switch off peak               | max. 55 V                              |
| Switch off delay time         | max. 20 ms                             |
| Locking of ports              | M3 (recommended torque 0.4 Nm)         |
| Protection                    | IP67 inserted and tightened (EN 60529) |
| Housing                       | Black plastic (gray on request)        |
| Cables                        |                                        |
| Cable number                  | 616                                    |
| No./diameter of wires         | $3 \times 0.75 \text{ mm}^2$           |
| Wire isolation                | PVC (bk, num, gnye)                    |
| Jacket Color                  | black                                  |
| Shore hardness outer jacket   | 80 ± 5A                                |
| Material (jacket)             | PVC                                    |
| Outer diameter                | approx. 5.9 mm                         |
| Bend radius (fixed)           | 5 × outer Ø                            |
| Bend radius (moving)          | 10 × outer Ø                           |
| Temperature range (fixed)     | -30+70 °C                              |
| Temperature range (mobile)    | -5+70 °C                               |
| Commercial data               |                                        |
| country of origin             | CZ                                     |
| customs tariff number         | 85444290                               |
|                               |                                        |