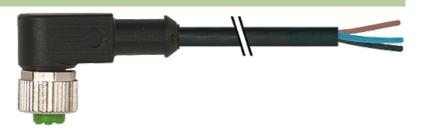

### M12 FEMALE 90°

PUR 3X0.34 black UL/CSA, drag ch 3m

M12 Fema

Female 90° 4-pole

Art.-No. 7005 - M12 Lite - (plastic hexagonal screw) on request

Plastic housings with good resistance against chemicals and oils. The resistance to aggressive media should be individually tested for your application. Further details on request. Further cable lengths on request.

#### Illustration

stay connected

# **Female**

Product may differ from Image