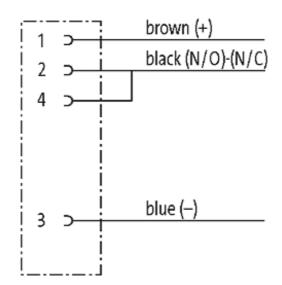

### M12 FEMALE 90°

PUR 3X0.34 black UL/CSA, drag ch 3m

M12 Fema

Female 90° 4-pole

Art.-No. 7005 - M12 Lite - (plastic hexagonal screw) on request

Plastic housings with good resistance against chemicals and oils. The resistance to aggressive media should be individually tested for your application. Further details on request. Further cable lengths on request.

### Form

12301

| Technical Data                |                                                                          |  |
|-------------------------------|--------------------------------------------------------------------------|--|
| Protection                    | IP67 inserted and tightened (EN 60529)                                   |  |
| Operating voltage             | 24 V AC/DC                                                               |  |
| Operating current per contact | max. 4 A                                                                 |  |
| Locking of ports              | Screw thread M12 $\times$ 1 mm (recommended torque 0.6 Nm) self-securing |  |
| Cables                        |                                                                          |  |
| Cable number                  | 633                                                                      |  |
| No./diameter of wires         | 3 × 0.34 mm²                                                             |  |
| Wire isolation                | PP (br, bl, bk)                                                          |  |