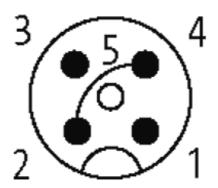

### M12 FEMALE 90°

PUR 3X0.34 black UL/CSA, drag ch 3m

M12 Fema

Female 90° 4-pole

Art.-No. 7005 - M12 Lite - (plastic hexagonal screw) on request

Plastic housings with good resistance against chemicals and oils. The resistance to aggressive media should be individually tested for your application. Further details on request. Further cable lengths on request.

### Form

12301

| Technical Data                |                                                                          |  |
|-------------------------------|--------------------------------------------------------------------------|--|
| Protection                    | IP67 inserted and tightened (EN 60529)                                   |  |
| Operating voltage             | 24 V AC/DC                                                               |  |
| Operating current per contact | max. 4 A                                                                 |  |
| Locking of ports              | Screw thread M12 $\times$ 1 mm (recommended torque 0.6 Nm) self-securing |  |
| Cables                        |                                                                          |  |
| Cable number                  | 633                                                                      |  |
| No./diameter of wires         | 3 × 0.34 mm²                                                             |  |
| Wire isolation                | PP (br, bl, bk)                                                          |  |