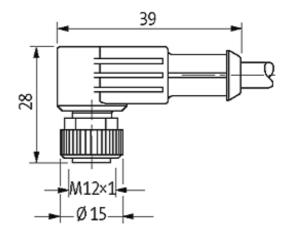

### M12 FEMALE 90°

PUR 3X0.34 black UL/CSA, drag ch 3m

M12 Fema

Female 90° 4-pole

Art.-No. 7005 - M12 Lite - (plastic hexagonal screw) on request

Plastic housings with good resistance against chemicals and oils. The resistance to aggressive media should be individually tested for your application. Further details on request. Further cable lengths on request.

### Form

12301

| Technical Data                |                                                                          |  |
|-------------------------------|--------------------------------------------------------------------------|--|
| Protection                    | IP67 inserted and tightened (EN 60529)                                   |  |
| Operating voltage             | 24 V AC/DC                                                               |  |
| Operating current per contact | max. 4 A                                                                 |  |
| Locking of ports              | Screw thread M12 $\times$ 1 mm (recommended torque 0.6 Nm) self-securing |  |
| Cables                        |                                                                          |  |
| Cable number                  | 633                                                                      |  |
| No./diameter of wires         | 3 × 0.34 mm²                                                             |  |
| Wire isolation                | PP (br, bl, bk)                                                          |  |