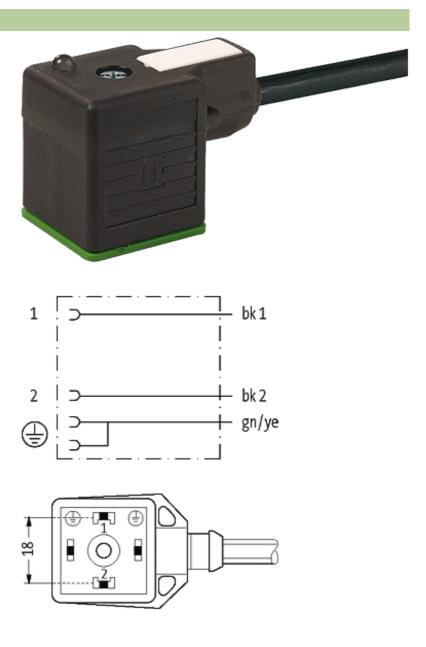

## **MSUD VALVE PLUG FORM A 18MM**

PVC 3X0.75 black 0.5m

MSUD Basic Form A (18 mm) 0...230 V AC/DC, without components

Further cable lengths on request. Plastic housings with good resistance against chemicals and oils. The resistance to aggressive media should be individually tested for your application. Further details on request.

## Illustration

stay connected

Product may differ from Image

| Form                          |                                        |
|-------------------------------|----------------------------------------|
|                               | 18087                                  |
| Technical Data                |                                        |
| Operating voltage             | max. 230 V AC/DC                       |
| Operating current per contact | max. 10 A                              |
| Locking of ports              | M3 (recommended torque 0.4 Nm)         |
| Protection                    | IP67 inserted and tightened (EN 60529) |
| Cables                        |                                        |
| Cable number                  | 616                                    |
| No./diameter of wires         | 3 × 0.75 mm <sup>2</sup>               |
| Wire isolation                | PVC (bk, num, gnye)                    |
| Jacket Color                  | black                                  |
| Shore hardness outer jacket   | 80 ± 5A                                |
| Material (jacket)             | PVC                                    |
| Outer diameter                | approx. 5.9 mm                         |
| Bend radius (fixed)           | 5 × outer Ø                            |
| Bend radius (moving)          | 10 × outer Ø                           |
| Temperature range (fixed)     | -30+70 °C                              |
| Temperature range (mobile)    | -5+70 °C                               |
| Commercial data               |                                        |
| country of origin             | CZ                                     |
| customs tariff number         | 85444290                               |
| minimum order quantity        | 1                                      |