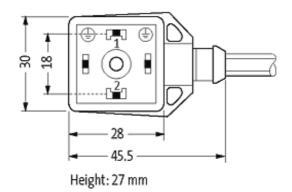

## **MSUD VALVE PLUG FORM A 18MM**

PVC 3X0.75 black 0.5m

MSUD Basic Form A (18 mm) 0...230 V AC/DC, without components

Further cable lengths on request. Plastic housings with good resistance against chemicals and oils. The resistance to aggressive media should be individually tested for your application. Further details on request.

## Illustration

stay connected

Product may differ from Image

| Form                          |                                        |
|-------------------------------|----------------------------------------|
|                               | 18087                                  |
| Technical Data                |                                        |
| Operating voltage             | max. 230 V AC/DC                       |
| Operating current per contact | max. 10 A                              |
| Locking of ports              | M3 (recommended torque 0.4 Nm)         |
| Protection                    | IP67 inserted and tightened (EN 60529) |
| Cables                        |                                        |
| Cable number                  | 616                                    |
| No./diameter of wires         | 3 × 0.75 mm <sup>2</sup>               |
| Wire isolation                | PVC (bk, num, gnye)                    |
| Jacket Color                  | black                                  |
| Shore hardness outer jacket   | 80 ± 5A                                |
| Material (jacket)             | PVC                                    |
| Outer diameter                | approx. 5.9 mm                         |
| Bend radius (fixed)           | 5 × outer Ø                            |
| Bend radius (moving)          | 10 × outer Ø                           |
| Temperature range (fixed)     | -30+70 °C                              |
| Temperature range (mobile)    | -5+70 °C                               |
| Commercial data               |                                        |
| country of origin             | CZ                                     |
| customs tariff number         | 85444290                               |
| minimum order quantity        | 1                                      |